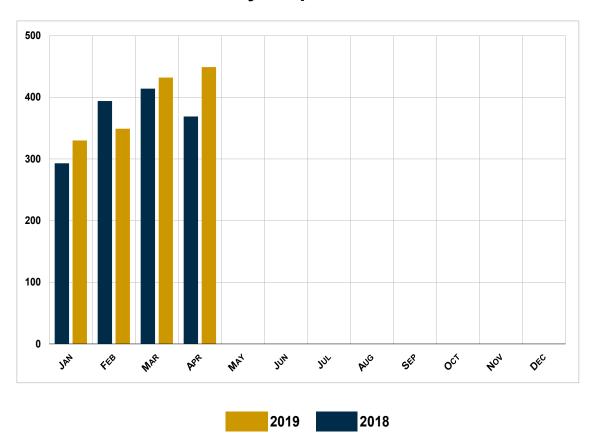

### **Total Monthly Shipments vs. Last Year**

<sup>\*</sup> Year to date numbers can differ from reported numbers.

## Wholesale Park Model RV Shipments

|                | Change |       |           | Change |       |         |
|----------------|--------|-------|-----------|--------|-------|---------|
|                | April  | April | Over      | Cum.   | Cum.  | Year    |
|                | 2018   | 2019  | Last Year | 2018   | 2019  | To Date |
| Park Model RVs | 369    | 449   | 21.7%     | 1,470  | 1,560 | 6.1%    |