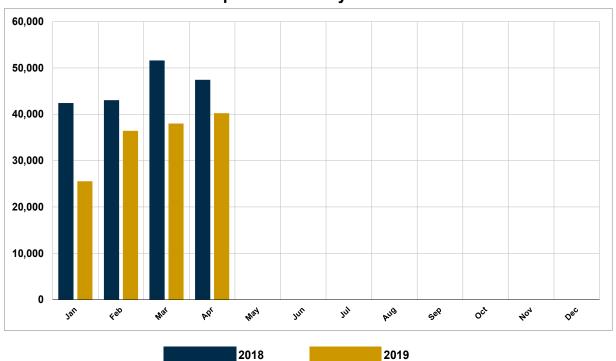

#### **Total Shipments Monthly vs. Last Year**

# **Wholesale Recreation Vehicle Shipments**

|                               | Change  |        |           |         | Change  |         |
|-------------------------------|---------|--------|-----------|---------|---------|---------|
|                               | APR APR |        | Over      | Cum.    | Cum.    | Year    |
|                               | 2018    | 2019   | Last Year | 2018    | 2019    | To Date |
| Towables                      |         |        |           |         |         |         |
| Travel Trailers (ALL)         | 31,464  | 27,815 | -11.6%    | 123,894 | 94,548  | -23.7%  |
| Travel Trailers - Fifth Wheel | 8,559   | 6,865  | -19.8%    | 33,079  | 24,863  | -24.8%  |
| Folding Camping Trailers      | 1,040   | 788    | -24.2%    | 2,764   | 2,652   | -4.1%   |
| Truck Campers                 | 348     | 250    | -28.2%    | 1,267   | 908     | -28.3%  |
| All Towable RVs               | 41,411  | 35,718 | -13.7%    | 161,004 | 122,971 | -23.6%  |
| Motorhomes                    |         |        |           |         |         |         |
| Conventional (Type A)         | 2,020   | 1,538  | -23.9%    | 8,525   | 6,309   | -26.0%  |
| Van Campers (Type B)          | 562     | 261    | -53.6%    | 1,868   | 1,103   | -41.0%  |
| Mini (Type C)                 | 3,449   | 2,726  | -21.0%    | 13,131  | 9,836   | -25.1%  |
| All Motorhomes                | 6,031   | 4,525  | -25.0%    | 23,524  | 17,248  | -26.7%  |
| Total RV Shipments            | 47,442  | 40,243 | -15.2%    | 184,528 | 140,219 | -24.0%  |