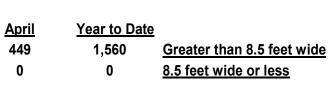

## Wholesale Park Model RV Shipments

|                | Change |       |           | Change |       |         |
|----------------|--------|-------|-----------|--------|-------|---------|
|                | April  | April | Over      | Cum.   | Cum.  | Year    |
|                | 2018   | 2019  | Last Year | 2018   | 2019  | To Date |
| Park Model RVs | 369    | 449   | 21.7%     | 1,470  | 1,560 | 6.1%    |