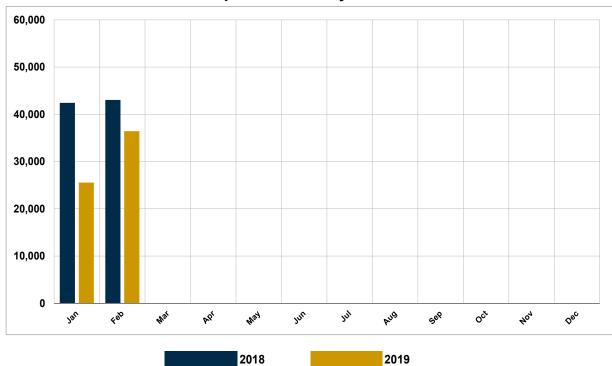

# **Wholesale Recreation Vehicle Shipments**

|                               |        | Change        |           |        |        | Change  |
|-------------------------------|--------|---------------|-----------|--------|--------|---------|
|                               | FEB    | FEB Over Cum. |           | Cum.   | . Cum. | Year    |
|                               | 2018   | 2019          | Last Year | 2018   | 2019   | To Date |
| Towables                      |        |               |           |        |        |         |
| Travel Trailers (ALL)         | 28,885 | 24,229        | -16.1%    | 57,331 | 41,031 | -28.4%  |
| Travel Trailers - Fifth Wheel | 7,780  | 6,838         | -12.1%    | 15,190 | 10,927 | -28.1%  |
| Folding Camping Trailers      | 519    | 634           | 22.2%     | 1,060  | 1,122  | 5.8%    |
| Truck Campers                 | 297    | 175           | -41.1%    | 522    | 419    | -19.7%  |
| All Towable RVs               | 37,481 | 31,876        | -15.0%    | 74,103 | 53,499 | -27.8%  |
| Motorhomes                    |        |               |           |        |        |         |
| Conventional (Type A)         | 2,048  | 1,741         | -15.0%    | 4,259  | 3,243  | -23.9%  |
| Van Campers (Type B)          | 470    | 317           | -32.6%    | 808    | 672    | -16.8%  |
| Mini (Type C)                 | 3,039  | 2,487         | -18.2%    | 6,309  | 4,547  | -27.9%  |
| All Motorhomes                | 5,557  | 4,545         | -18.2%    | 11,376 | 8,462  | -25.6%  |
| Total RV Shipments            | 43,038 | 36,421        | -15.4%    | 85,479 | 61,961 | -27.5%  |

#### **Total Shipments Monthly vs. Last Year**

2018