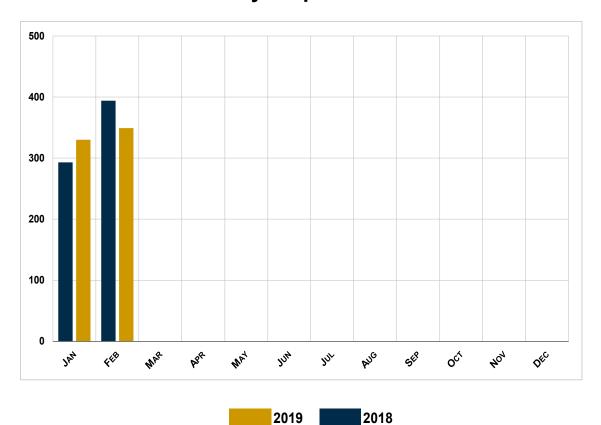

## **Wholesale Park Model RV Shipments**

|                | Change           |                  |                   | Change       |              |                 |
|----------------|------------------|------------------|-------------------|--------------|--------------|-----------------|
|                | February<br>2018 | February<br>2019 | Over<br>Last Year | Cum.<br>2018 | Cum.<br>2019 | Year<br>To Date |
| Park Model RVs | 394              | 349              | -11.4%            | 687          | 679          | -1.2%           |

### **Total Monthly Shipments vs. Last Year**

<sup>\*</sup> Year to date numbers can differ from reported numbers.