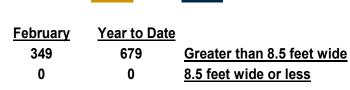

## **Wholesale Park Model RV Shipments**

|                | Change           |                  |                   | Change       |              |                 |
|----------------|------------------|------------------|-------------------|--------------|--------------|-----------------|
|                | February<br>2018 | February<br>2019 | Over<br>Last Year | Cum.<br>2018 | Cum.<br>2019 | Year<br>To Date |
| Park Model RVs | 394              | 349              | -11.4%            | 687          | 679          | -1.2%           |