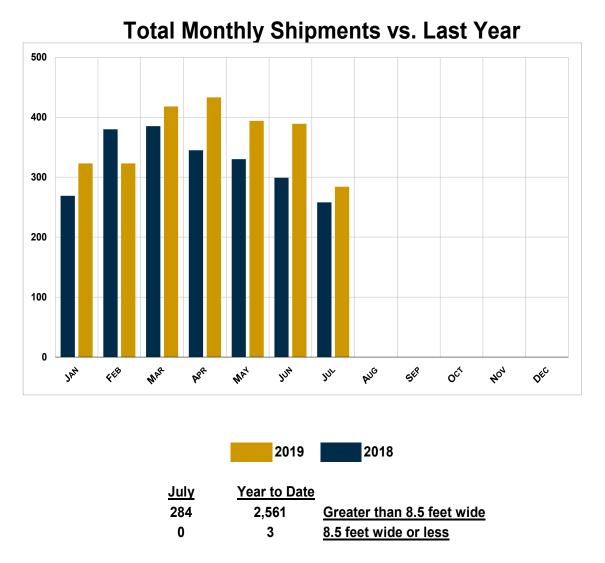

## Total Shipments Monthly vs. Last Year

## Wholesale Park Model RV Shipments

|                | Change       |              |                   | Change       |              |                 |
|----------------|--------------|--------------|-------------------|--------------|--------------|-----------------|
|                | July<br>2018 | July<br>2019 | Over<br>Last Year | Cum.<br>2018 | Cum.<br>2019 | Year<br>To Date |
| Park Model RVs | 258          | 284          | 10.1%             | 2,266        | 2,564        | 13.2%           |

\* Year to date numbers can differ from reported numbers.

\*\* Canadian Shipments removed from monthly and year-to-date totals

Total Units = 284

| Pacific    | 40 | 13.29% |
|------------|----|--------|
| Alaska     | 0  | 0.00%  |
| California | 21 | 6.98%  |
| Hawaii     | 0  | 0.00%  |
| Oregon     | 7  | 2.33%  |
| Washington | 12 | 3.99%  |