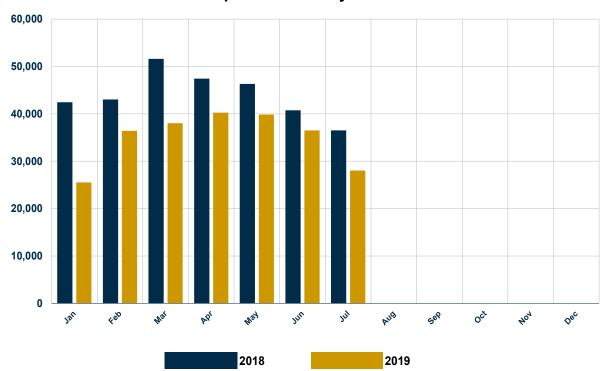

## **Wholesale Recreation Vehicle Shipments**

|                               | Change |        |                   |         |         | Change  |
|-------------------------------|--------|--------|-------------------|---------|---------|---------|
|                               | JULY   | JULY   | Over              | Cum.    | Cum.    | Year    |
|                               | 2018   | 2019   | 2019 Last Year 20 |         | 2019    | To Date |
| Towables                      |        |        |                   |         |         |         |
| Travel Trailers (ALL)         | 25,048 | 19,835 | -20.8%            | 208,527 | 166,268 | -20.3%  |
| Travel Trailers - Fifth Wheel | 6,834  | 4,603  | -32.6%            | 55,754  | 43,789  | -21.5%  |
| Folding Camping Trailers      | 598    | 301    | -49.7%            | 4,725   | 4,247   | -10.1%  |
| Truck Campers                 | 355    | 263    | -25.9%            | 2,331   | 1,792   | -23.1%  |
| All Towable RVs               | 32,835 | 25,002 | -23.9%            | 271,337 | 216,096 | -20.4%  |
| Motorhomes                    |        |        |                   |         |         |         |
| Conventional (Type A)         | 1,542  | 1,050  | -31.9%            | 13,532  | 10,107  | -25.3%  |
| Van Campers (Type B)          | 432    | 330    | -23.6%            | 3,409   | 2,109   | -38.1%  |
| Mini (Type C)                 | 1,716  | 1,662  | -3.1%             | 19,835  | 16,313  | -17.8%  |
| All Motorhomes                | 3,690  | 3,042  | -17.6%            | 36,776  | 28,529  | -22.4%  |
| Total RV Shipments            | 36,525 | 28,044 | -23.2%            | 308,113 | 244,625 | -20.6%  |