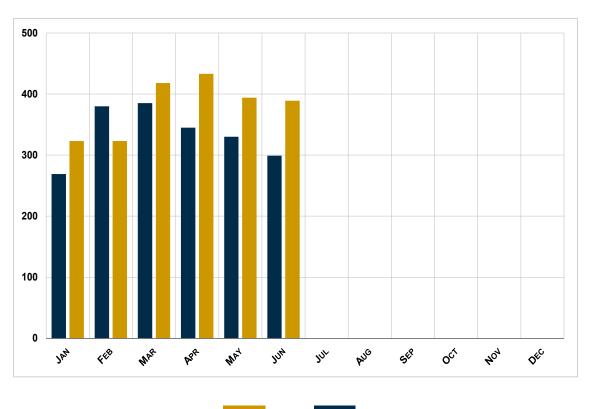

# Wholesale Park Model RV Shipments

|                | Change |      |           |       | Change |         |
|----------------|--------|------|-----------|-------|--------|---------|
|                | June   | June | Over      | Cum.  | Cum.   | Year    |
|                | 2018   | 2019 | Last Year | 2018  | 2019   | To Date |
| Park Model RVs | 299    | 389  | 30.1%     | 2,008 | 2,280  | 13.5%   |

#### **Total Monthly Shipments vs. Last Year**

<sup>\*</sup> Year to date numbers can differ from reported numbers.