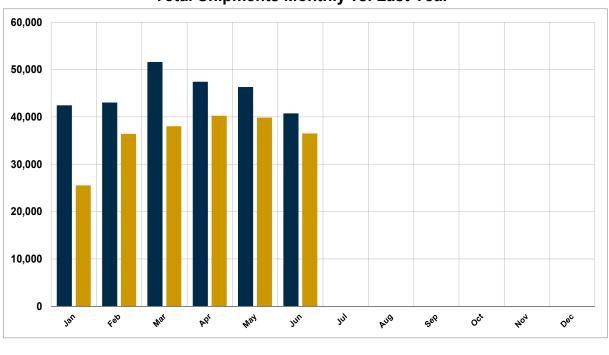

# **Wholesale Recreation Vehicle Shipments**

|                               | Change    |        |           |         |           | Change |
|-------------------------------|-----------|--------|-----------|---------|-----------|--------|
|                               | JUNE JUNE |        | Over Cum. | Cum.    | Cum.      | Year   |
|                               | 2018      | 2019   | Last Year | 2018    | 2018 2019 |        |
| Towables                      |           |        |           |         |           |        |
| Travel Trailers (ALL)         | 27,778    | 25,559 | -8.0%     | 183,479 | 146,433   | -20.2% |
| Travel Trailers - Fifth Wheel | 7,782     | 6,818  | -12.4%    | 48,920  | 39,186    | -19.9% |
| Folding Camping Trailers      | 657       | 463    | -29.5%    | 4,127   | 3,946     | -4.4%  |
| Truck Campers                 | 315       | 331    | 5.1%      | 1,976   | 1,529     | -22.6% |
| All Towable RVs               | 36,532    | 33,171 | -9.2%     | 238,502 | 191,094   | -19.9% |
| Motorhomes                    |           |        |           |         |           |        |
| Conventional (Type A)         | 1,424     | 1,164  | -18.3%    | 11,990  | 9,057     | -24.5% |
| Van Campers (Type B)          | 535       | 255    | -52.3%    | 2,977   | 1,779     | -40.2% |
| Mini (Type C)                 | 2,247     | 1,934  | -13.9%    | 18,119  | 14,651    | -19.1% |
| All Motorhomes                | 4,206     | 3,353  | -20.3%    | 33,086  | 25,487    | -23.0% |
| Total RV Shipments            | 40,738    | 36,524 | -10.3%    | 271,588 | 216,581   | -20.3% |

#### **Total Shipments Monthly vs. Last Year**

2019

2018