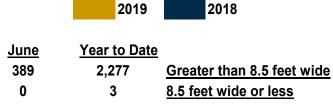

# Wholesale Park Model RV Shipments

|                | Change |      |           |       | Change |         |
|----------------|--------|------|-----------|-------|--------|---------|
|                | June   | June | Over      | Cum.  | Cum.   | Year    |
|                | 2018   | 2019 | Last Year | 2018  | 2019   | To Date |
| Park Model RVs | 299    | 389  | 30.1%     | 2,008 | 2,280  | 13.5%   |