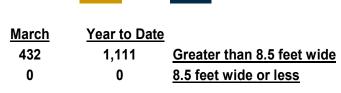

# Wholesale Park Model RV Shipments

|                | Change |       |           | Change |       |         |
|----------------|--------|-------|-----------|--------|-------|---------|
|                | March  | March | Over      | Cum.   | Cum.  | Year    |
|                | 2018   | 2019  | Last Year | 2018   | 2019  | To Date |
| Park Model RVs | 414    | 432   | 4.3%      | 1,011  | 1,111 | 9.9%    |