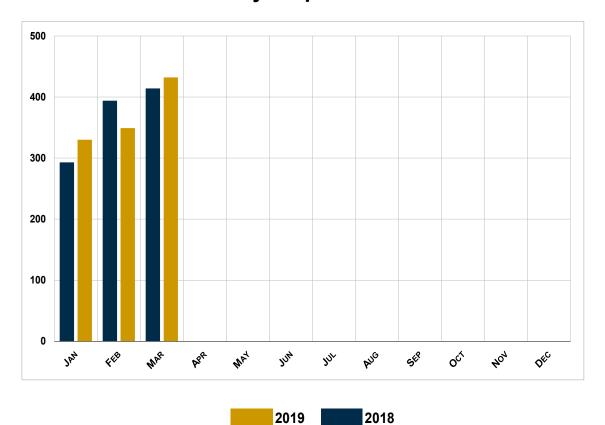

# Wholesale Park Model RV Shipments

|                | Change |       |           | Change |       |         |
|----------------|--------|-------|-----------|--------|-------|---------|
|                | March  | March | Over      | Cum.   | Cum.  | Year    |
|                | 2018   | 2019  | Last Year | 2018   | 2019  | To Date |
| Park Model RVs | 414    | 432   | 4.3%      | 1,011  | 1,111 | 9.9%    |

### **Total Monthly Shipments vs. Last Year**

<sup>\*</sup> Year to date numbers can differ from reported numbers.