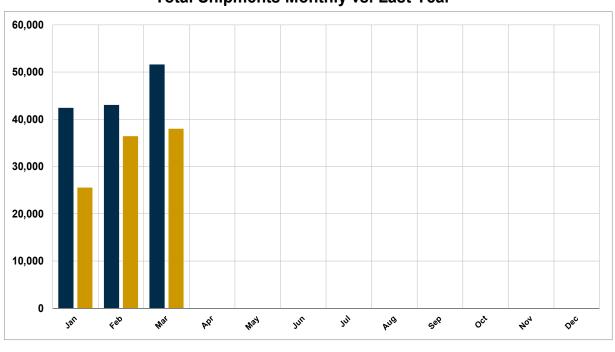

# **Wholesale Recreation Vehicle Shipments**

|                               | Change  |        |           |         |        | Change  |
|-------------------------------|---------|--------|-----------|---------|--------|---------|
|                               | MAR MAR |        | Over Cum. | Cum.    | Year   |         |
|                               | 2018    | 2019   | Last Year | 2018    | 2019   | To Date |
| Towables                      |         |        |           |         |        |         |
| Travel Trailers (ALL)         | 35,099  | 25,702 | -26.8%    | 92,430  | 66,733 | -27.8%  |
| Travel Trailers - Fifth Wheel | 9,330   | 7,071  | -24.2%    | 24,520  | 17,998 | -26.6%  |
| Folding Camping Trailers      | 664     | 742    | 11.7%     | 1,724   | 1,864  | 8.1%    |
| Truck Campers                 | 397     | 239    | -39.8%    | 919     | 658    | -28.4%  |
| All Towable RVs               | 45,490  | 33,754 | -25.8%    | 119,593 | 87,253 | -27.0%  |
| Motorhomes                    |         |        |           |         |        |         |
| Conventional (Type A)         | 2,246   | 1,528  | -32.0%    | 6,505   | 4,771  | -26.7%  |
| Van Campers (Type B)          | 498     | 170    | -65.9%    | 1,306   | 842    | -35.5%  |
| Mini (Type C)                 | 3,373   | 2,563  | -24.0%    | 9,682   | 7,110  | -26.6%  |
| All Motorhomes                | 6,117   | 4,261  | -30.3%    | 17,493  | 12,723 | -27.3%  |
| Total RV Shipments            | 51,607  | 38,015 | -26.3%    | 137,086 | 99,976 | -27.1%  |

#### **Total Shipments Monthly vs. Last Year**

2019

2018