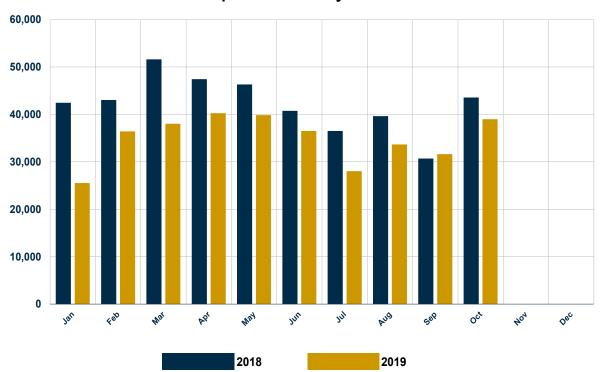

## **Wholesale Recreation Vehicle Shipments**

|                               | Change |        |                |         |         | Change  |
|-------------------------------|--------|--------|----------------|---------|---------|---------|
|                               | ОСТ    | ОСТ    | Over           | Cum.    | Cum.    | Year    |
|                               | 2018   | 2019   | 2019 Last Year |         | 2019    | To Date |
| Towables                      |        |        |                |         |         |         |
| Travel Trailers (ALL)         | 29,640 | 26,057 | -12.1%         | 286,053 | 236,212 | -17.4%  |
| Travel Trailers - Fifth Wheel | 8,145  | 7,804  | -4.2%          | 76,474  | 63,859  | -16.5%  |
| Folding Camping Trailers      | 621    | 612    | -1.4%          | 6,135   | 5,595   | -8.8%   |
| Truck Campers                 | 353    | 393    | 11.3%          | 3,350   | 2,829   | -15.6%  |
| All Towable RVs               | 38,759 | 34,866 | -10.0%         | 372,012 | 308,495 | -17.1%  |
| Motorhomes                    |        |        |                |         |         |         |
| Conventional (Type A)         | 1,946  | 1,524  | -21.7%         | 18,906  | 14,160  | -25.1%  |
| Van Campers (Type B)          | 521    | 431    | -17.3%         | 4,986   | 3,583   | -28.1%  |
| Mini (Type C)                 | 2,342  | 2,151  | -8.2%          | 26,382  | 22,672  | -14.1%  |
| All Motorhomes                | 4,809  | 4,106  | -14.6%         | 50,274  | 40,415  | -19.6%  |
| Total RV Shipments            | 43,568 | 38,972 | -10.5%         | 422,286 | 348,910 | -17.4%  |

## Total Shipments Monthly vs. Last Year