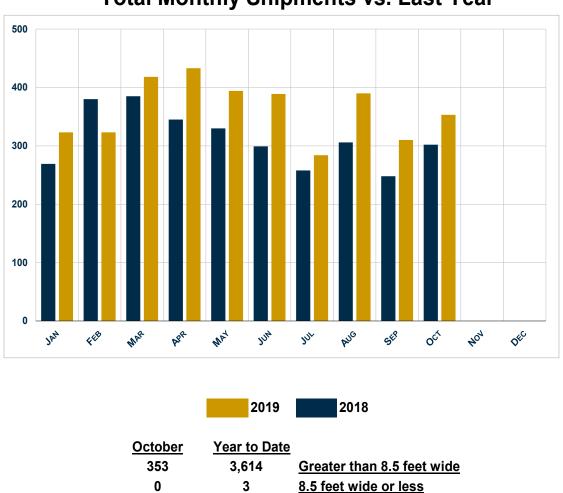

## **Wholesale Park Model RV Shipments**

|                | Change          |                 |                   |              | Change       |                 |
|----------------|-----------------|-----------------|-------------------|--------------|--------------|-----------------|
|                | October<br>2018 | October<br>2019 | Over<br>Last Year | Cum.<br>2018 | Cum.<br>2019 | Year<br>To Date |
| Park Model RVs | 302             | 353             | 16.9%             | 3,122        | 3,617        | 15.9%           |

**Total Monthly Shipments vs. Last Year** 

\* Year to date numbers can differ from reported numbers.

\*\* Canadian Shipments removed from monthly and year-to-date totals