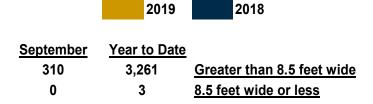

## Wholesale Park Model RV Shipments

|                |                   | Change            |                   |              |              | Change          |
|----------------|-------------------|-------------------|-------------------|--------------|--------------|-----------------|
|                | September<br>2018 | September<br>2019 | Over<br>Last Year | Cum.<br>2018 | Cum.<br>2019 | Year<br>To Date |
| Park Model RVs | 248               | 310               | 25.0%             | 2,820        | 3,264        | 15.7%           |

### **PMRV SHIPMENT DESTINATIONS - SEPTEMBER 2019**

Total Units = 310

| Pacific    | 55 | 16.67% |
|------------|----|--------|
| Alaska     | 0  | 0.00%  |
| California | 35 | 10.61% |
| Hawaii     | 0  | 0.00%  |
| Oregon     | 6  | 1.82%  |
| Washington | 14 | 4.24%  |