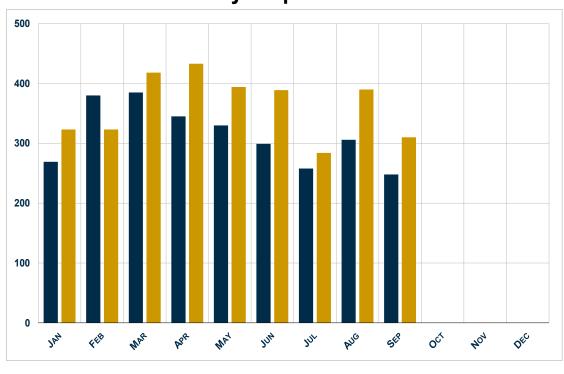

### **Total Monthly Shipments vs. Last Year**

<sup>\*</sup> Year to date numbers can differ from reported numbers.

<sup>\*\*</sup> Canadian Shipments removed from monthly and year-to-date totals

## Wholesale Park Model RV Shipments

|                |                   | Change            |                   |              |              | Change          |
|----------------|-------------------|-------------------|-------------------|--------------|--------------|-----------------|
|                | September<br>2018 | September<br>2019 | Over<br>Last Year | Cum.<br>2018 | Cum.<br>2019 | Year<br>To Date |
| Park Model RVs | 248               | 310               | 25.0%             | 2,820        | 3,264        | 15.7%           |