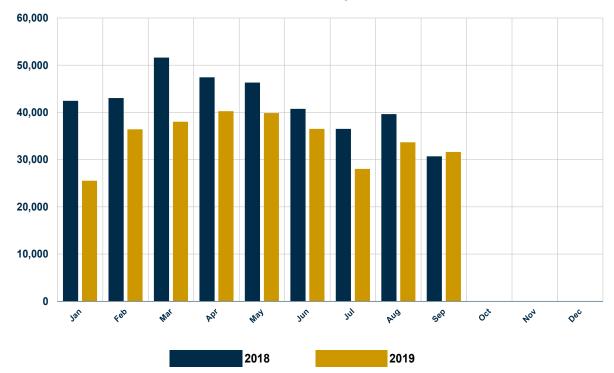

#### **Total Shipments Monthly vs. Last Year**

# **Wholesale Recreation Vehicle Shipments**

|                               | Change |          |                |         |         | Change          |
|-------------------------------|--------|----------|----------------|---------|---------|-----------------|
|                               | SEP    | SEP Over |                | Cum.    | Cum.    | Year<br>To Date |
|                               | 2018   | 2019     | 2019 Last Year |         | 2019    |                 |
| Towables                      |        |          |                |         |         |                 |
| Travel Trailers (ALL)         | 20,880 | 21,253   | 1.8%           | 256,413 | 210,155 | -18.0%          |
| Travel Trailers - Fifth Wheel | 5,833  | 6,282    | 7.7%           | 68,329  | 56,055  | -18.0%          |
| Folding Camping Trailers      | 244    | 287      | 17.6%          | 5,514   | 4,983   | -9.6%           |
| Truck Campers                 | 282    | 263      | -6.7%          | 2,997   | 2,436   | -18.7%          |
| All Towable RVs               | 27,239 | 28,085   | 3.1%           | 333,253 | 273,629 | -17.9%          |
| Motorhomes                    |        |          |                |         |         |                 |
| Conventional (Type A)         | 1,402  | 1,200    | -14.4%         | 16,960  | 12,636  | -25.5%          |
| Van Campers (Type B)          | 485    | 380      | -21.6%         | 4,465   | 3,152   | -29.4%          |
| Mini (Type C)                 | 1,843  | 1,974    | 7.1%           | 24,040  | 20,521  | -14.6%          |
| All Motorhomes                | 3,730  | 3,554    | -4.7%          | 45,465  | 36,309  | -20.1%          |
| Total RV Shipments            | 30,969 | 31,639   | 2.2%           | 378,718 | 309,938 | -18.2%          |