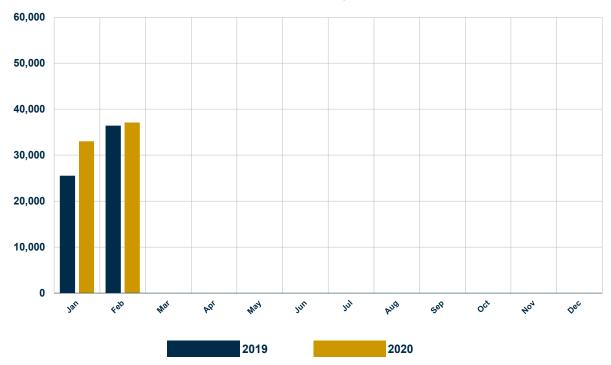

# **Wholesale Recreation Vehicle Shipments**

|                               | Change |          |           |        | Change |         |
|-------------------------------|--------|----------|-----------|--------|--------|---------|
|                               | FEB    | FEB Over |           | Cum.   | Cum.   | Year    |
|                               | 2019   | 2020     | Last Year | 2019   | 2020   | To Date |
| Towables                      |        |          |           |        |        |         |
| Travel Trailers (ALL)         | 24,229 | 25,161   | 3.8%      | 41,031 | 47,839 | 16.6%   |
| Travel Trailers - Fifth Wheel | 6,838  | 7,076    | 3.5%      | 10,927 | 13,142 | 20.3%   |
| Folding Camping Trailers      | 634    | 613      | -3.3%     | 1,122  | 1,067  | -4.9%   |
| Truck Campers                 | 175    | 319      | 82.3%     | 419    | 556    | 32.7%   |
| All Towable RVs               | 31,876 | 33,169   | 4.1%      | 53,499 | 62,604 | 17.0%   |
| Motorhomes                    |        |          |           |        |        |         |
| Conventional (Type A)         | 1,741  | 1,368    | -21.4%    | 3,243  | 2,620  | -19.2%  |
| Van Campers (Type B)          | 317    | 381      | 20.2%     | 672    | 855    | 27.2%   |
| Mini (Type C)                 | 2,487  | 2,195    | -11.7%    | 4,547  | 4,037  | -11.2%  |
| All Motorhomes                | 4,545  | 3,944    | -13.2%    | 8,462  | 7,512  | -11.2%  |
| Total RV Shipments            | 36,421 | 37,113   | 1.9%      | 61,961 | 70,116 | 13.2%   |

#### **Total Shipments Monthly vs. Last Year**