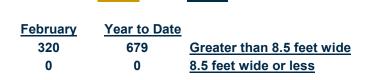

## **Wholesale Park Model RV Shipments**

|                | Change   |          |           | Change |      |         |
|----------------|----------|----------|-----------|--------|------|---------|
|                | February | February | Over      | Cum.   | Cum. | Year    |
|                | 2019     | 2020     | Last Year | 2019   | 2020 | To Date |
| Park Model RVs | 323      | 320      | -0.9%     | 646    | 679  | 5.1%    |