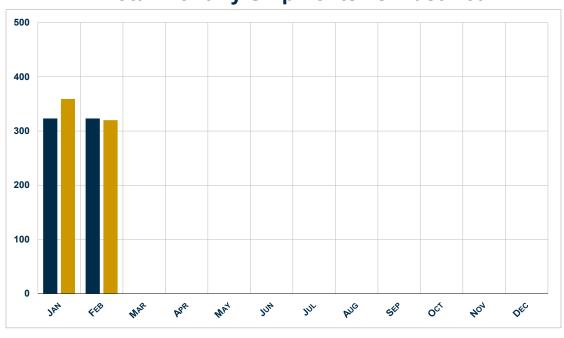

## **Wholesale Park Model RV Shipments**

|                | Change   |          |           | Change |      |         |
|----------------|----------|----------|-----------|--------|------|---------|
|                | February | February | Over      | Cum.   | Cum. | Year    |
|                | 2019     | 2020     | Last Year | 2019   | 2020 | To Date |
| Park Model RVs | 323      | 320      | -0.9%     | 646    | 679  | 5.1%    |

### **Total Monthly Shipments vs. Last Year**

2019

2020

<sup>\*</sup> Year to date numbers can differ from reported numbers.

<sup>\*\*</sup> Canadian Shipments removed from monthly and year-to-date totals