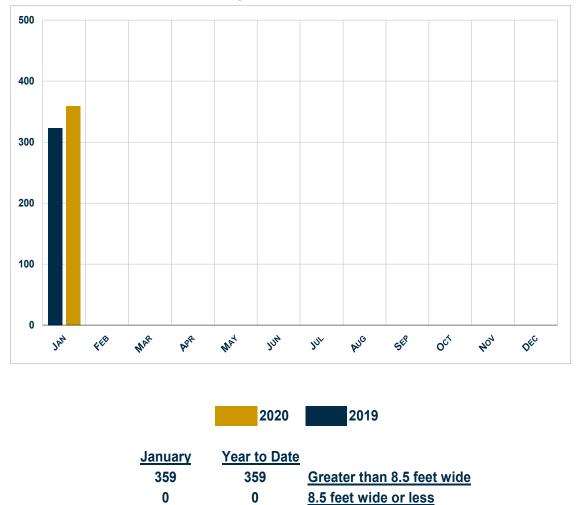

## **Wholesale Park Model RV Shipments**

|                | Change  |         |           | Change |      |         |
|----------------|---------|---------|-----------|--------|------|---------|
|                | January | January | Over      | Cum.   | Cum. | Year    |
|                | 2019    | 2020    | Last Year | 2019   | 2020 | To Date |
| Park Model RVs | 323     | 359     | 11.1%     | 323    | 359  | 11.1%   |

### **Total Monthly Shipments vs. Last Year**

\* Year to date numbers can differ from reported numbers.

\*\* Canadian Shipments removed from monthly and year-to-date totals