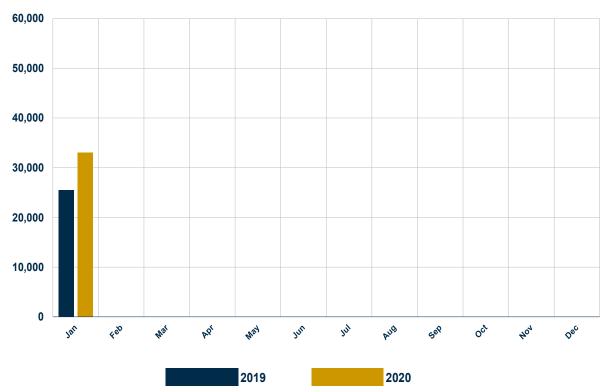

# **Wholesale Recreation Vehicle Shipments**

|                               | Change |        |           |        | Change |         |
|-------------------------------|--------|--------|-----------|--------|--------|---------|
|                               | JAN    | JAN    | Over      | Cum.   | Cum.   | Year    |
|                               | 2019   | 2020   | Last Year | 2019   | 2020   | To Date |
| Towables                      |        |        |           |        |        |         |
| Travel Trailers (ALL)         | 16,802 | 22,678 | 35.0%     | 16,802 | 22,678 | 35.0%   |
| Travel Trailers - Fifth Wheel | 4,089  | 6,066  | 48.3%     | 4,089  | 6,066  | 48.3%   |
| Folding Camping Trailers      | 488    | 454    | -7.0%     | 488    | 454    | -7.0%   |
| Truck Campers                 | 244    | 237    | -2.9%     | 244    | 237    | -2.9%   |
| All Towable RVs               | 21,623 | 29,435 | 36.1%     | 21,623 | 29,435 | 36.1%   |
| Motorhomes                    |        |        |           |        |        |         |
| Conventional (Type A)         | 1,502  | 1,252  | -16.6%    | 1,502  | 1,252  | -16.6%  |
| Van Campers (Type B)          | 355    | 474    | 33.5%     | 355    | 474    | 33.5%   |
| Mini (Type C)                 | 2,060  | 1,842  | -10.6%    | 2,060  | 1,842  | -10.6%  |
| All Motorhomes                | 3,917  | 3,568  | -8.9%     | 3,917  | 3,568  | -8.9%   |
| Total RV Shipments            | 25,540 | 33,003 | 29.2%     | 25,540 | 33,003 | 29.2%   |

#### Total Shipments Monthly vs. Last Year