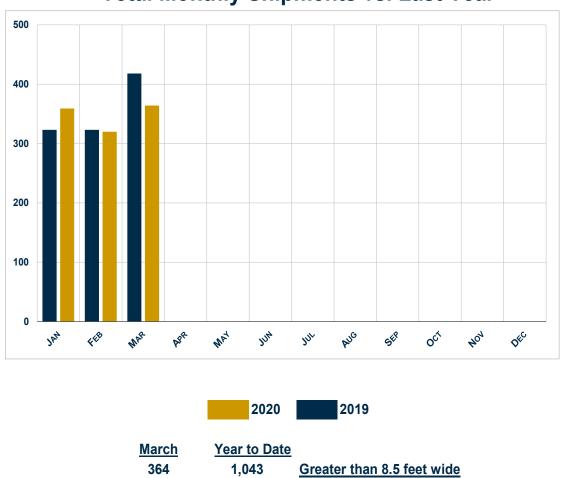

# **Wholesale Park Model RV Shipments**

|                | Change        |               |                   | Change       |              |                 |
|----------------|---------------|---------------|-------------------|--------------|--------------|-----------------|
|                | March<br>2019 | March<br>2020 | Over<br>Last Year | Cum.<br>2019 | Cum.<br>2020 | Year<br>To Date |
| Park Model RVs | 418           | 364           | -12.9%            | 1,064        | 1,043        | -2.0%           |

0

8.5 feet wide or less