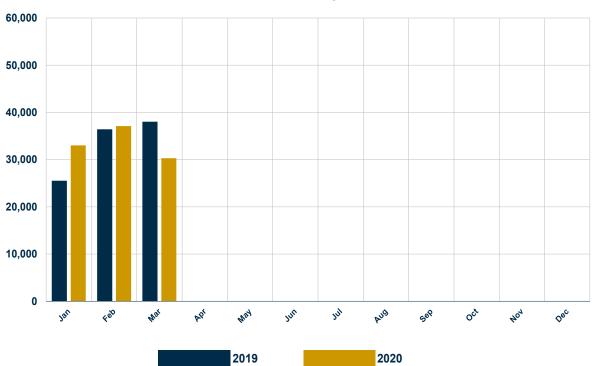

## **Wholesale Recreation Vehicle Shipments**

|                               | Change |         |                |        |         | Change  |
|-------------------------------|--------|---------|----------------|--------|---------|---------|
|                               | MAR    | MAR Ove | Over           | Cum.   | Cum.    | Year    |
|                               | 2019   | 2020    | 2020 Last Year |        | 2020    | To Date |
| Towables                      |        |         |                |        |         |         |
| Travel Trailers (ALL)         | 25,702 | 21,076  | -18.0%         | 66,733 | 68,915  | 3.3%    |
| Travel Trailers - Fifth Wheel | 7,071  | 5,914   | -16.4%         | 17,998 | 19,056  | 5.9%    |
| Folding Camping Trailers      | 742    | 507     | -31.7%         | 1,864  | 1,574   | -15.6%  |
| Truck Campers                 | 239    | 226     | -5.4%          | 658    | 782     | 18.8%   |
| All Towable RVs               | 33,754 | 27,723  | -17.9%         | 87,253 | 90,327  | 3.5%    |
| Motorhomes                    |        |         |                |        |         |         |
| Conventional (Type A)         | 1,528  | 819     | -46.4%         | 4,771  | 3,439   | -27.9%  |
| Van Campers (Type B)          | 170    | 377     | 121.8%         | 842    | 1,232   | 46.3%   |
| Mini (Type C)                 | 2,563  | 1,369   | -46.6%         | 7,110  | 5,406   | -24.0%  |
| All Motorhomes                | 4,261  | 2,565   | -39.8%         | 12,723 | 10,077  | -20.8%  |
| Total RV Shipments            | 38,015 | 30,288  | -20.3%         | 99,976 | 100,404 | 0.4%    |

#### Total Shipments Monthly vs. Last Year

#### **Total Monthly Shipments vs. Last Year**

\* Year to date numbers can differ from reported numbers.

\*\* Canadian Shipments removed from monthly and year-to-date totals

0