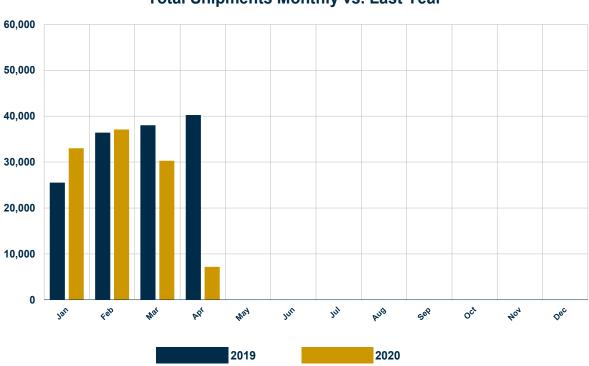

# **Wholesale Recreation Vehicle Shipments**

|                               | Change |          |           |               |                 | Change |
|-------------------------------|--------|----------|-----------|---------------|-----------------|--------|
|                               | APR    | APR Over | Cum.      | Cum.          | Year<br>To Date |        |
|                               | 2019   | 2020     | Last Year | ast Year 2019 |                 |        |
| Towables                      |        |          |           |               |                 |        |
| Travel Trailers (ALL)         | 27,815 | 5,155    | -81.5%    | 94,548        | 74,070          | -21.7% |
| Travel Trailers - Fifth Wheel | 6,865  | 1,042    | -84.8%    | 24,863        | 20,098          | -19.2% |
| Folding Camping Trailers      | 788    | 182      | -76.9%    | 2,652         | 1,756           | -33.8% |
| Truck Campers                 | 250    | 124      | -50.4%    | 908           | 906             | -0.2%  |
| All Towable RVs               | 35,718 | 6,503    | -81.8%    | 122,971       | 96,830          | -21.3% |
| Motorhomes                    |        |          |           |               |                 |        |
| Conventional (Type A)         | 1,538  | 220      | -85.7%    | 6,309         | 3,659           | -42.0% |
| Van Campers (Type B)          | 261    | 46       | -82.4%    | 1,103         | 1,278           | 15.9%  |
| Mini (Type C)                 | 2,726  | 428      | -84.3%    | 9,836         | 5,834           | -40.7% |
| All Motorhomes                | 4,525  | 694      | -84.7%    | 17,248        | 10,771          | -37.6% |
| Total RV Shipments            | 40,243 | 7,197    | -82.1%    | 140,219       | 107,601         | -23.3% |

#### **Total Shipments Monthly vs. Last Year**