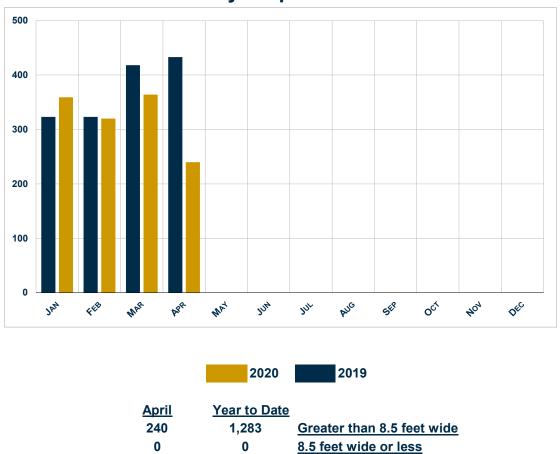

## Wholesale Park Model RV Shipments

|                | Change |       |           | Change |       |         |
|----------------|--------|-------|-----------|--------|-------|---------|
|                | April  | April | Over      | Cum.   | Cum.  | Year    |
|                | 2019   | 2020  | Last Year | 2019   | 2020  | To Date |
| Park Model RVs | 433    | 240   | -44.6%    | 1,497  | 1,283 | -14.3%  |

#### **Total Monthly Shipments vs. Last Year**

\* Year to date numbers can differ from reported numbers.

\*\* Canadian Shipments removed from monthly and year-to-date totals