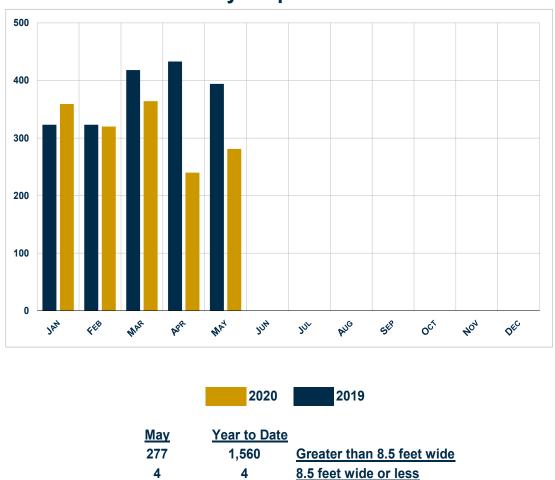

## Wholesale Park Model RV Shipments

|                | Change      |             |                   | Change       |              |                 |
|----------------|-------------|-------------|-------------------|--------------|--------------|-----------------|
|                | May<br>2019 | May<br>2020 | Over<br>Last Year | Cum.<br>2019 | Cum.<br>2020 | Year<br>To Date |
| Park Model RVs | 394         | 281         | -28.7%            | 1,891        | 1,564        | -17.3%          |