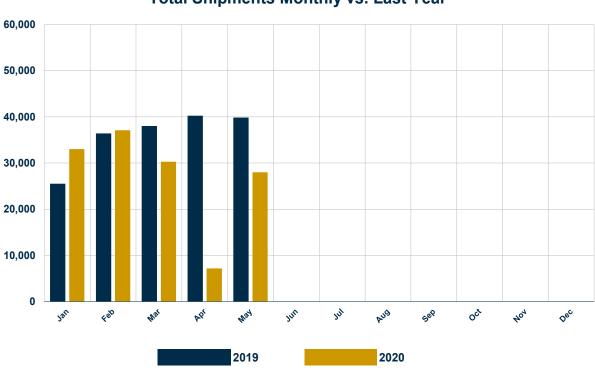

#### Total Shipments Monthly vs. Last Year

# **Wholesale Recreation Vehicle Shipments**

|                               | Change |          |           |         |         | Change  |
|-------------------------------|--------|----------|-----------|---------|---------|---------|
|                               | MAY    | MAY Over |           | Cum.    | Cum.    | Year    |
|                               | 2019   | 2020     | Last Year | 2019    | 2020    | To Date |
| Towables                      |        |          |           |         |         |         |
| Travel Trailers (ALL)         | 26,326 | 18,513   | -29.7%    | 120,874 | 92,583  | -23.4%  |
| Travel Trailers - Fifth Wheel | 7,505  | 5,582    | -25.6%    | 32,368  | 25,680  | -20.7%  |
| Folding Camping Trailers      | 831    | 528      | -36.5%    | 3,483   | 2,284   | -34.4%  |
| Truck Campers                 | 290    | 167      | -42.4%    | 1,198   | 1,073   | -10.4%  |
| All Towable RVs               | 34,952 | 24,790   | -29.1%    | 157,923 | 121,620 | -23.0%  |
| Motorhomes                    |        |          |           |         |         |         |
| Conventional (Type A)         | 1,584  | 942      | -40.5%    | 7,893   | 4,601   | -41.7%  |
| Van Campers (Type B)          | 421    | 755      | 79.3%     | 1,524   | 2,033   | 33.4%   |
| Mini (Type C)                 | 2,881  | 1,512    | -47.5%    | 12,717  | 7,346   | -42.2%  |
| All Motorhomes                | 4,886  | 3,209    | -34.3%    | 22,134  | 13,980  | -36.8%  |
| Total RV Shipments            | 39,838 | 27,999   | -29.7%    | 180,057 | 135,600 | -24.7%  |

### **Total Monthly Shipments vs. Last Year**

\* Year to date numbers can differ from reported numbers.

\*\* Canadian Shipments removed from monthly and year-to-date totals