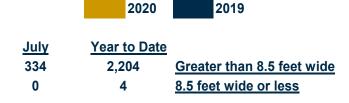

## **Wholesale Park Model RV Shipments**

|                | Change       |              |                   | Change       |              |                 |
|----------------|--------------|--------------|-------------------|--------------|--------------|-----------------|
|                | July<br>2019 | July<br>2020 | Over<br>Last Year | Cum.<br>2019 | Cum.<br>2020 | Year<br>To Date |
| Park Model RVs | 284          | 334          | 17.6%             | 2,564        | 2,208        | -13.9%          |

### **Total Monthly Shipments vs. Last Year**

<sup>\*</sup> Year to date numbers can differ from reported numbers.

<sup>\*\*</sup> Canadian shipments removed from monthly and year-to-date totals