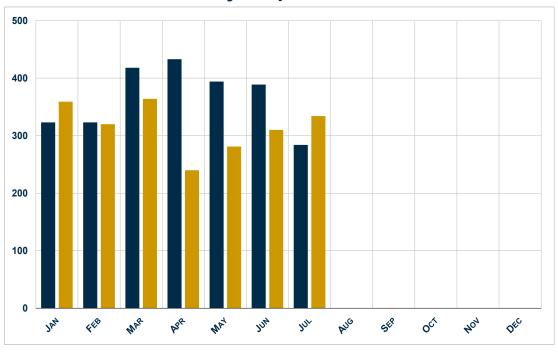

## **Wholesale Park Model RV Shipments**

|                | Change       |              |                   | Change       |              |                 |
|----------------|--------------|--------------|-------------------|--------------|--------------|-----------------|
|                | July<br>2019 | July<br>2020 | Over<br>Last Year | Cum.<br>2019 | Cum.<br>2020 | Year<br>To Date |
| Park Model RVs | 284          | 334          | 17.6%             | 2,564        | 2,208        | -13.9%          |

### **Total Monthly Shipments vs. Last Year**

<sup>\*</sup> Year to date numbers can differ from reported numbers.

<sup>\*\*</sup> Canadian shipments removed from monthly and year-to-date totals