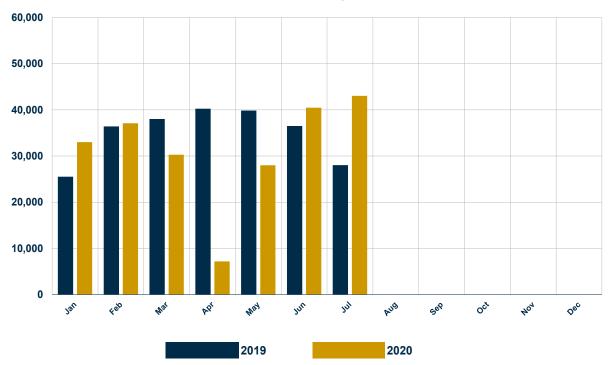

# **Wholesale Recreation Vehicle Shipments**

|                               | Change |           |           |         | Change    |        |
|-------------------------------|--------|-----------|-----------|---------|-----------|--------|
|                               | JULY   | JULY Over |           | Cum.    | Cum.      | Year   |
|                               | 2019   | 2020      | Last Year | 2019    | 2019 2020 |        |
| Towables                      |        |           |           |         |           |        |
| Travel Trailers (ALL)         | 19,835 | 30,268    | 52.6%     | 166,268 | 151,191   | -9.1%  |
| Travel Trailers - Fifth Wheel | 4,603  | 8,100     | 76.0%     | 43,789  | 41,905    | -4.3%  |
| Folding Camping Trailers      | 301    | 531       | 76.4%     | 4,247   | 3,451     | -18.7% |
| Truck Campers                 | 263    | 261       | -0.8%     | 1,792   | 1,672     | -6.7%  |
| All Towable RVs               | 25,002 | 39,160    | 56.6%     | 216,096 | 198,219   | -8.3%  |
| Motorhomes                    |        |           |           |         |           |        |
| Conventional (Type A)         | 1,050  | 1,012     | -3.6%     | 10,107  | 6,550     | -35.2% |
| Van Campers (Type B)          | 330    | 633       | 91.8%     | 2,109   | 3,151     | 49.4%  |
| Mini (Type C)                 | 1,662  | 2,230     | 34.2%     | 16,313  | 11,182    | -31.5% |
| All Motorhomes                | 3,042  | 3,875     | 27.4%     | 28,529  | 20,883    | -26.8% |
| Total RV Shipments            | 28,044 | 43,035    | 53.5%     | 244,625 | 219,102   | -10.4% |

### **Total Shipments Monthly vs. Last Year**