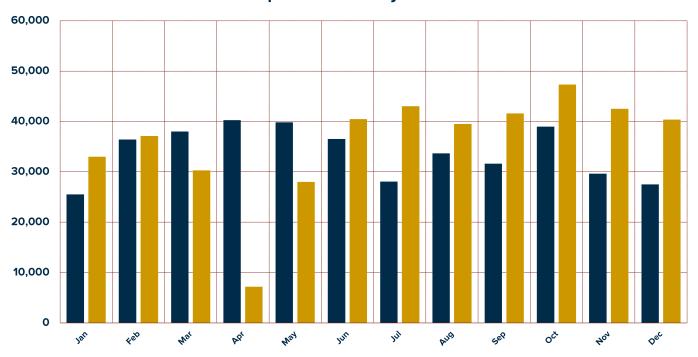

# **Wholesale Recreation Vehicle Shipments**

|                               | Change |        |           | Change  |         |         |
|-------------------------------|--------|--------|-----------|---------|---------|---------|
|                               | DEC    | DEC    | Over      | Cum.    | Cum.    | Year    |
|                               | 2019   | 2020   | Last Year | 2019    | 2020    | To Date |
| Towables                      |        |        |           |         |         |         |
| Travel Trailers (ALL)         | 18,720 | 28,047 | 49.8%     | 274,630 | 298,478 | 8.7%    |
| Travel Trailers - Fifth Wheel | 5,253  | 7,670  | 46.0%     | 74,875  | 81,508  | 8.9%    |
| Folding Camping Trailers      | 394    | 516    | 31.0%     | 6,534   | 6,255   | -4.3%   |
| Truck Campers                 | 282    | 271    | -3.9%     | 3,402   | 3,372   | -0.9%   |
| All Towable RVs               | 24,649 | 36,504 | 48.1%     | 359,441 | 389,613 | 8.4%    |
| Motorhomes                    |        |        |           |         |         |         |
| Conventional (Type A)         | 1,116  | 1,062  | -4.8%     | 16,420  | 11,892  | -27.6%  |
| Van Campers (Type B)          | 297    | 796    | 168.0%    | 4,248   | 7,222   | 70.0%   |
| Mini (Type C)                 | 1,454  | 2,020  | 38.9%     | 25,961  | 21,685  | -16.5%  |
| All Motorhomes                | 2,867  | 3,878  | 35.3%     | 46,629  | 40,799  | -12.5%  |
| Total RV Shipments            | 27,516 | 40,382 | 46.8%     | 406,070 | 430,412 | 6.0%    |

#### **Total Shipments Monthly vs. Last Year**