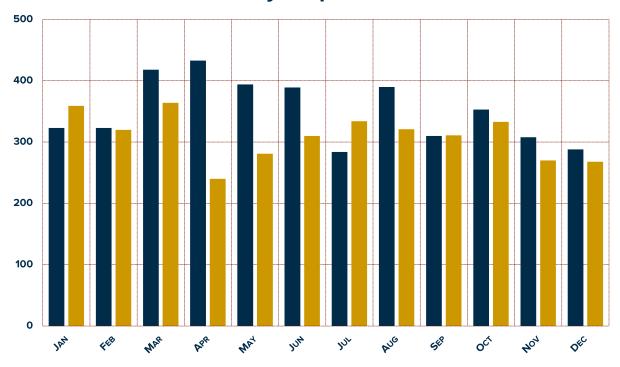

## **Wholesale Park Model RV Shipments**

|                | Change   |          |           | Change |       |         |
|----------------|----------|----------|-----------|--------|-------|---------|
|                | December | December | Over      | Cum.   | Cum.  | Year    |
|                | 2019     | 2020     | Last Year | 2019   | 2020  | To Date |
| Park Model RVs | 288      | 268      | -6.9%     | 4,213  | 3,711 | -11.9%  |

### **Total Monthly Shipments vs. Last Year**

<sup>\*</sup> Year to date numbers can differ from reported numbers.

<sup>\*\*</sup> Canadian shipments removed from monthly and year-to-date totals