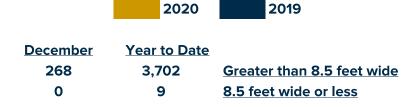

## **Wholesale Park Model RV Shipments**

|                | Change   |          |           | Change |       |         |
|----------------|----------|----------|-----------|--------|-------|---------|
|                | December | December | Over      | Cum.   | Cum.  | Year    |
|                | 2019     | 2020     | Last Year | 2019   | 2020  | To Date |
| Park Model RVs | 288      | 268      | -6.9%     | 4,213  | 3,711 | -11.9%  |

### **Wholesale Park Model RV Destinations**

#### Total Units = 268

| Pacific    | 36 | 12.95% |
|------------|----|--------|
| Alaska     | 0  | 0.00%  |
| California | 15 | 5.40%  |
| Hawaii     | 0  | 0.00%  |
| Oregon     | 7  | 2.52%  |
| Washington | 14 | 5.04%  |