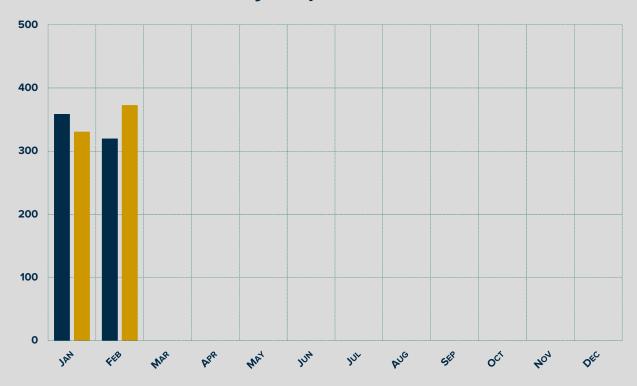

#### **Total Monthly Shipments vs. Last Year**

<sup>\*</sup> Year to date numbers can differ from reported numbers.

<sup>\*\*</sup> Canadian shipments removed from monthly and year-to-date totals

### **February PMRV Wholesale Shipment Summary**

|                | Change   |          |           | Change |      |         |
|----------------|----------|----------|-----------|--------|------|---------|
|                | February | February | Over      | Cum.   | Cum. | Year    |
|                | 2020     | 2021     | Last Year | 2020   | 2021 | To Date |
| Park Model RVs | 320      | 373      | 16.6%     | 679    | 704  | 3.7%    |