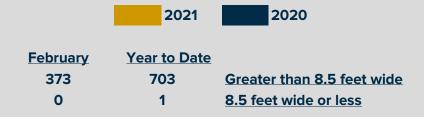

### **February PMRV Wholesale Shipment Summary**

|                | Change   |          |           | Change |      |         |
|----------------|----------|----------|-----------|--------|------|---------|
|                | February | February | Over      | Cum.   | Cum. | Year    |
|                | 2020     | 2021     | Last Year | 2020   | 2021 | To Date |
| Park Model RVs | 320      | 373      | 16.6%     | 679    | 704  | 3.7%    |

## **February PMRV Destination Summary**

Total Units = 373

| Pacific    | 42 | 10.82% |
|------------|----|--------|
| Alaska     | 0  | 0.00%  |
| California | 23 | 5.93%  |
| Hawaii     | 0  | 0.00%  |
| Oregon     | 5  | 1.29%  |
| Washington | 14 | 3.61%  |