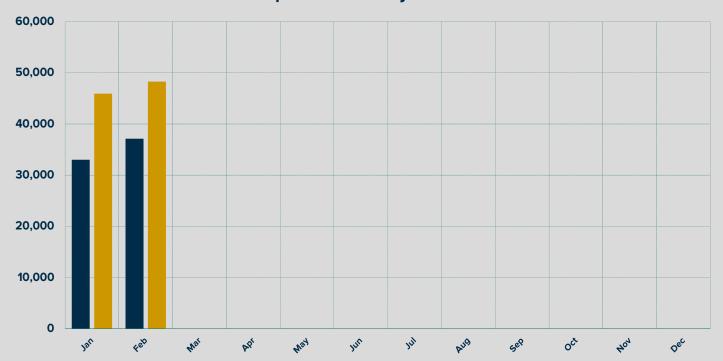

#### **Total Shipments Monthly vs. Last Year**

# **February RV Wholesale Shipment Summary**

|                               |        |        | Change    |        |        | Change  |
|-------------------------------|--------|--------|-----------|--------|--------|---------|
|                               | FEB    | FEB    | Over      | Cum.   | Cum.   | Year    |
|                               | 2020   | 2021   | Last Year | 2020   | 2021   | To Date |
| Towables                      |        |        |           |        |        |         |
| Travel Trailers (ALL)         | 25,161 | 34,741 | 38.1%     | 47,839 | 66,514 | 39.0%   |
| Travel Trailers - Fifth Wheel | 7,076  | 7,858  | 11.1%     | 13,142 | 16,590 | 26.2%   |
| Folding Camping Trailers      | 613    | 631    | 2.9%      | 1,067  | 1,219  | 14.2%   |
| Truck Campers                 | 319    | 252    | -21.0%    | 556    | 573    | 3.1%    |
| All Towable RVs               | 33,169 | 43,482 | 31.1%     | 62,604 | 84,896 | 35.6%   |
| Motorhomes                    |        |        |           |        |        |         |
| Conventional (Type A)         | 1,368  | 1,280  | -6.4%     | 2,620  | 2,528  | -3.5%   |
| Van Campers (Type B)          | 381    | 1,008  | 164.6%    | 855    | 1,945  | 127.5%  |
| Mini (Type C)                 | 2,195  | 2,516  | 14.6%     | 4,037  | 4,847  | 20.1%   |
| All Motorhomes                | 3,944  | 4,804  | 21.8%     | 7,512  | 9,320  | 24.1%   |
| Total RV Shipments            | 37,113 | 48,286 | 30.1%     | 70,116 | 94,216 | 34.4%   |