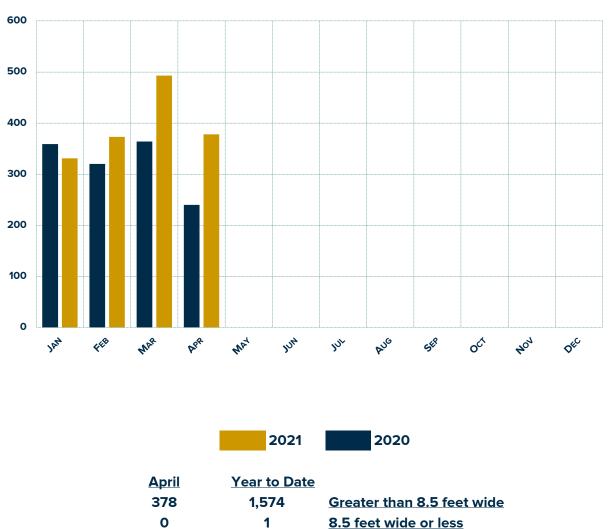

## **April PMRV Wholesale Shipment Summary**

|                |       |       | Change    |       |       | Change        |
|----------------|-------|-------|-----------|-------|-------|---------------|
|                | April | April | Over      | Cum.  | Cum.  | Year          |
|                | 2020  | 2021  | Last Year | 2020  | 2021  | To Date       |
| Park Model RVs | 240   | 378   | 57.5%     | 1,283 | 1,575 | <b>22.8</b> % |

## **Total Monthly Shipments vs. Last Year**

\* Year to date numbers can differ from reported numbers.

\*\* Canadian shipments removed from monthly and year-to-date totals

Total Units = 378

| W. So. Central | 72 | 17.96% |
|----------------|----|--------|
| Arkansas       | 1  | 0.25%  |
| Louisiana      | 0  | 0.00%  |
| Oklahoma       | 1  | 0.25%  |
| Texas          | 70 | 17.46% |