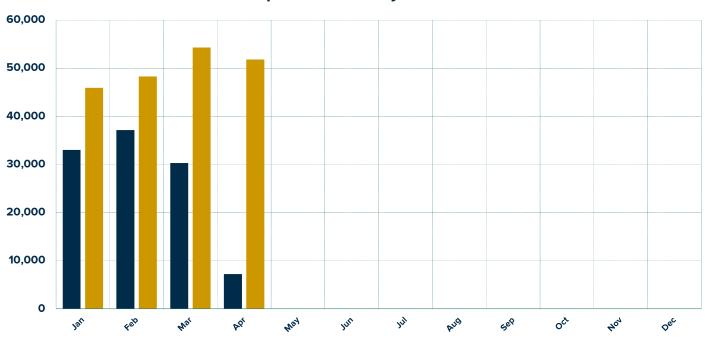

|                               | Change |          |                |         |           | Change |
|-------------------------------|--------|----------|----------------|---------|-----------|--------|
|                               | APR    | APR Over | Over           | YTD     | YTD       | Year   |
|                               | 2020   | 2021     | Last Year      | 2020    | 2020 2021 |        |
| Towables                      |        |          |                |         |           |        |
| Travel Trailers (ALL)         | 5,155  | 36,109   | 600.5%         | 74,070  | 140,603   | 89.8%  |
| Travel Trailers - Fifth Wheel | 1,042  | 9,597    | 821.0%         | 20,098  | 36,283    | 80.5%  |
| Folding Camping Trailers      | 182    | 648      | 256.0%         | 1,756   | 2,716     | 54.7%  |
| Truck Campers                 | 124    | 406      | 227.4%         | 906     | 1,357     | 49.8%  |
| All Towable RVs               | 6,503  | 46,760   | 619.1%         | 96,830  | 180,959   | 86.9%  |
| Motorhomes                    |        |          |                |         |           |        |
| Conventional (Type A)         | 220    | 1,384    | 529.1%         | 3,664   | 5,298     | 44.6%  |
| Van Campers (Type B)          | 46     | 1,067    | 2219.6%        | 1,278   | 4,133     | 223.4% |
| Mini (Type C)                 | 428    | 2,602    | 507.9%         | 5,834   | 9,930     | 70.2%  |
| All Motorhomes                | 694    | 5,053    | 628.1%         | 10,776  | 19,361    | 79.7%  |
| Total RV Shipments            | 7,197  | 51,813   | <b>619.9</b> % | 107,606 | 200,320   | 86.2%  |

## April RV Wholesale Shipment Summary

2021

2020

Total Shipments Monthly vs. Last Year

## **Total Monthly Shipments vs. Last Year**

\* Year to date numbers can differ from reported numbers.

\*\* Canadian shipments removed from monthly and year-to-date totals