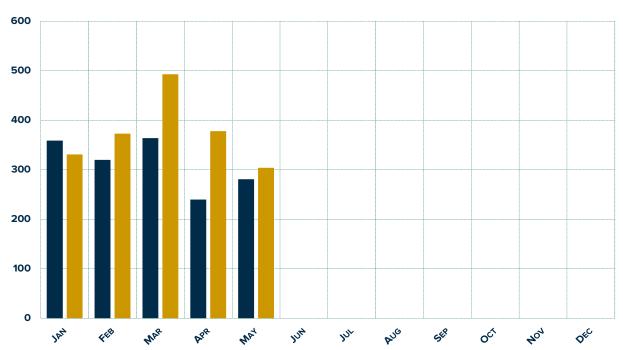

## **May 2021 PMRV Wholesale Shipment Summary**

|                |      |      | Change       |       |       | Change  |
|----------------|------|------|--------------|-------|-------|---------|
|                | May  | May  | Over         | Cum.  | Cum.  | Year    |
|                | 2020 | 2021 | Last Year    | 2020  | 2021  | To Date |
| Park Model RVs | 281  | 304  | <b>8.2</b> % | 1,564 | 1,879 | 20.1%   |

## **Total Monthly Shipments vs. Last Year**

|            | 2021         | 2020                              |
|------------|--------------|-----------------------------------|
|            |              |                                   |
| <u>May</u> | Year to Date |                                   |
| 304        | 1,878        | <b>Greater than 8.5 feet wide</b> |
| 0          | 1            | 8.5 feet wide or less             |