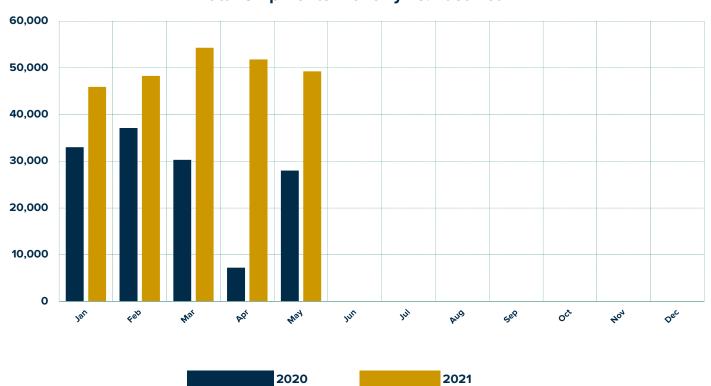

#### **Total Shipments Monthly vs. Last Year**

# **May 2021 RV Wholesale Shipment Summary**

|                               |        |        | Change    |         |         | Change  |
|-------------------------------|--------|--------|-----------|---------|---------|---------|
|                               | MAY    | MAY    | Over      | YTD     | YTD     | Year    |
|                               | 2020   | 2021   | Last Year | 2020    | 2021    | To Date |
| Towables                      |        |        |           |         |         |         |
| Travel Trailers (ALL)         | 18,513 | 33,520 | 81.1%     | 92,583  | 174,123 | 88.1%   |
| Travel Trailers - Fifth Wheel | 5,582  | 9,926  | 77.8%     | 25,680  | 46,209  | 79.9%   |
| Folding Camping Trailers      | 528    | 624    | 18.2%     | 2,284   | 3,340   | 46.2%   |
| Truck Campers                 | 167    | 401    | 140.1%    | 1,073   | 1,758   | 63.8%   |
| All Towable RVs               | 24,790 | 44,471 | 79.4%     | 121,620 | 225,430 | 85.4%   |
| Motorhomes                    |        |        |           |         |         |         |
| Conventional (Type A)         | 942    | 1,256  | 33.3%     | 4,606   | 6,554   | 42.3%   |
| Van Campers (Type B)          | 755    | 989    | 31.0%     | 2,033   | 5,122   | 151.9%  |
| Mini (Type C)                 | 1,512  | 2,525  | 67.0%     | 7,346   | 12,455  | 69.5%   |
| All Motorhomes                | 3,209  | 4,770  | 48.6%     | 13,985  | 24,131  | 72.5%   |
| Total RV Shipments            | 27,999 | 49,241 | 75.9%     | 135,605 | 249,561 | 84.0%   |