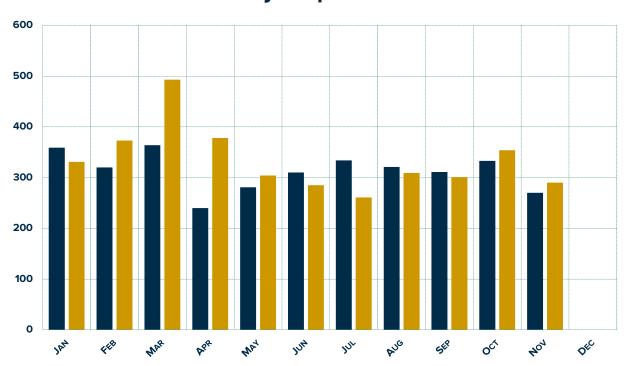

### **Total Monthly Shipments vs. Last Year**

<sup>\*</sup> Year to date numbers can differ from reported numbers.

<sup>\*\*</sup> Canadian shipments removed from monthly and year-to-date totals

### **November 2021 PMRV Wholesale Shipment Summary**

|                | Change   |          |              | Change |       |         |
|----------------|----------|----------|--------------|--------|-------|---------|
|                | November | November | Over         | Cum.   | Cum.  | Year    |
|                | 2020     | 2021     | Last Year    | 2020   | 2021  | To Date |
| Park Model RVs | 270      | 290      | <b>7.4</b> % | 3,443  | 3,679 | 6.9%    |