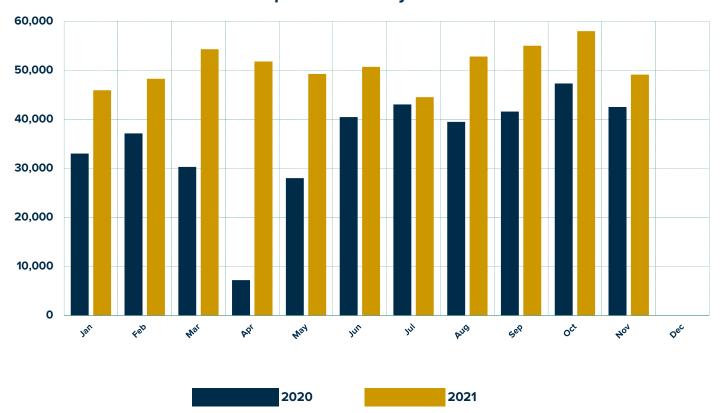

#### **Total Shipments Monthly vs. Last Year**

# **November 2021 RV Wholesale Shipment Summary**

|                               | Change |        |           |         | Change  |         |
|-------------------------------|--------|--------|-----------|---------|---------|---------|
|                               | NOV    | NOV    | Over      | YTD     | YTD     | Year    |
|                               | 2020   | 2021   | Last Year | 2020    | 2021    | To Date |
| Towables                      |        |        |           |         |         |         |
| Travel Trailers (ALL)         | 29,441 | 35,016 | 18.9%     | 270,431 | 395,057 | 46.1%   |
| Travel Trailers - Fifth Wheel | 7,992  | 7,776  | -2.7%     | 73,838  | 100,353 | 35.9%   |
| Folding Camping Trailers      | 547    | 645    | 17.9%     | 5,739   | 7,233   | 26.0%   |
| Truck Campers                 | 505    | 444    | -12.1%    | 3,101   | 4,309   | 39.0%   |
| All Towable RVs               | 38,485 | 43,881 | 14.0%     | 353,109 | 506,952 | 43.6%   |
| Motorhomes                    |        |        |           |         |         |         |
| Conventional (Type A)         | 1,069  | 1,321  | 23.6%     | 10,830  | 14,449  | 33.4%   |
| Van Campers (Type B)          | 828    | 1,693  | 104.5%    | 6,426   | 12,933  | 101.3%  |
| Mini (Type C)                 | 2,131  | 2,240  | 5.1%      | 19,665  | 25,409  | 29.2%   |
| All Motorhomes                | 4,028  | 5,254  | 30.4%     | 36,921  | 52,791  | 43.0%   |
| Total RV Shipments            | 42,513 | 49,135 | 15.6%     | 390,030 | 559,743 | 43.5%   |