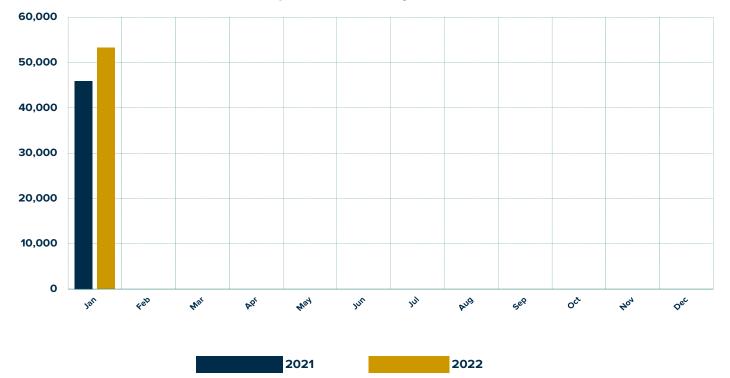

# January 2022 RV Wholesale Shipment Summary

|                               | Change |          |           |        |        | Change  |
|-------------------------------|--------|----------|-----------|--------|--------|---------|
|                               | JAN    | JAN Over | YTD       | YTD    | Year   |         |
|                               | 2021   | 2022     | Last Year | 2021   | 2022   | To Date |
| Towables                      |        |          |           |        |        |         |
| Travel Trailers (ALL)         | 31,773 | 38,038   | 19.7%     | 31,773 | 38,038 | 19.7%   |
| Travel Trailers - Fifth Wheel | 8,732  | 9,453    | 8.3%      | 8,732  | 9,453  | 8.3%    |
| Folding Camping Trailers      | 588    | 679      | 15.5%     | 588    | 679    | 15.5%   |
| Truck Campers                 | 321    | 395      | 23.1%     | 321    | 395    | 23.1%   |
| All Towable RVs               | 41,414 | 48,565   | 17.3%     | 41,414 | 48,565 | 17.3%   |
| Motorhomes                    |        |          |           |        |        |         |
| Conventional (Type A)         | 1,248  | 1,269    | 1.7%      | 1,248  | 1,269  | 1.7%    |
| Van Campers (Type B)          | 937    | 1,303    | 39.1%     | 937    | 1,303  | 39.1%   |
| Mini (Type C)                 | 2,331  | 2,153    | -7.6%     | 2,331  | 2,153  | -7.6%   |
| All Motorhomes                | 4,516  | 4,725    | 4.6%      | 4,516  | 4,725  | 4.6%    |
| Total RV Shipments            | 45,930 | 53,290   | 16.0%     | 45,930 | 53,290 | 16.0%   |

Total Shipments Monthly vs. Last Year