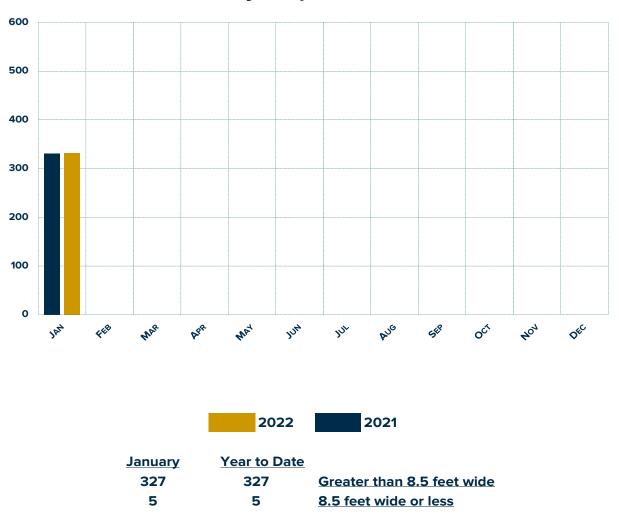

## January 2022 PMRV Wholesale Shipment Summary

|                | Change  |         |           | Change | Change |         | Change |
|----------------|---------|---------|-----------|--------|--------|---------|--------|
|                | January | January | Over      | Cum.   | Cum.   | Year    |        |
|                | 2021    | 2022    | Last Year | 2021   | 2022   | To Date |        |
| Park Model RVs | 331     | 332     | 0.3%      | 331    | 332    | 0.3%    |        |

### **Total Monthly Shipments vs. Last Year**

\* Year to date numbers can differ from reported numbers.

\*\* Canadian shipments removed from monthly and year-to-date totals