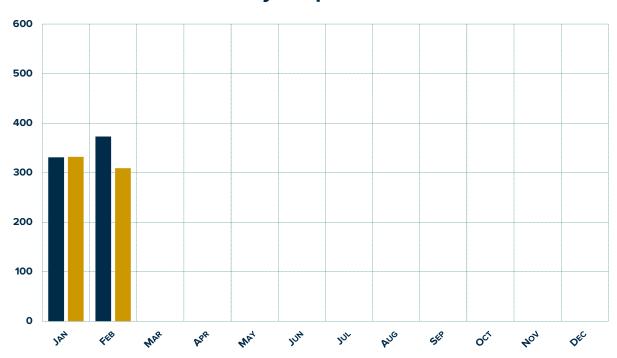

## **Total Monthly Shipments vs. Last Year**

<sup>\*</sup> Year to date numbers can differ from reported numbers.

<sup>\*\*</sup> Canadian shipments removed from monthly and year-to-date totals

## **February 2022 PMRV Wholesale Shipment Summary**

|                | Change   |          |                | Change |      |         |
|----------------|----------|----------|----------------|--------|------|---------|
|                | February | February | Over           | Cum.   | Cum. | Year    |
|                | 2021     | 2022     | Last Year      | 2021   | 2022 | To Date |
| Park Model RVs | 373      | 309      | <i>-17.2</i> % | 704    | 641  | -8.9%   |