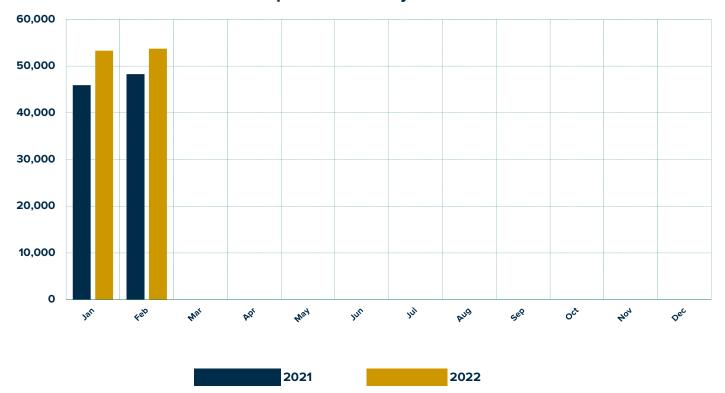

### **Total Shipments Monthly vs. Last Year**

# February 2022 RV Wholesale Shipment Summary

|                               | Change |        |           | Change |         |         |
|-------------------------------|--------|--------|-----------|--------|---------|---------|
|                               | FEB    | FEB    | Over      | YTD    | YTD     | Year    |
|                               | 2021   | 2022   | Last Year | 2021   | 2022    | To Date |
| Towables                      |        |        |           |        |         |         |
| Travel Trailers (ALL)         | 34,741 | 38,508 | 10.8%     | 66,514 | 76,546  | 15.1%   |
| Travel Trailers - Fifth Wheel | 7,858  | 8,647  | 10.0%     | 16,590 | 18,100  | 9.1%    |
| Folding Camping Trailers      | 631    | 691    | 9.5%      | 1,219  | 1,370   | 12.4%   |
| Truck Campers                 | 252    | 374    | 48.4%     | 573    | 769     | 34.2%   |
| All Towable RVs               | 43,482 | 48,220 | 10.9%     | 84,896 | 96,785  | 14.0%   |
| Motorhomes                    |        |        |           |        |         |         |
| Conventional (Type A)         | 1,280  | 1,342  | 4.8%      | 2,528  | 2,611   | 3.3%    |
| Van Campers (Type B)          | 1,008  | 1,573  | 56.1%     | 1,945  | 2,876   | 47.9%   |
| Mini (Type C)                 | 2,516  | 2,587  | 2.8%      | 4,847  | 4,740   | -2.2%   |
| All Motorhomes                | 4,804  | 5,502  | 14.5%     | 9,320  | 10,227  | 9.7%    |
| Total RV Shipments            | 48,286 | 53,722 | 11.3%     | 94,216 | 107,012 | 13.6%   |