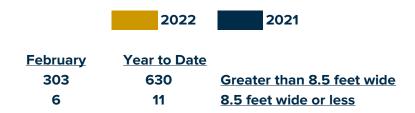

## **February 2022 PMRV Wholesale Shipment Summary**

|                | Change   |          |                | Change |      |         |
|----------------|----------|----------|----------------|--------|------|---------|
|                | February | February | Over           | Cum.   | Cum. | Year    |
|                | 2021     | 2022     | Last Year      | 2021   | 2022 | To Date |
| Park Model RVs | 373      | 309      | <i>-17.2</i> % | 704    | 641  | -8.9%   |