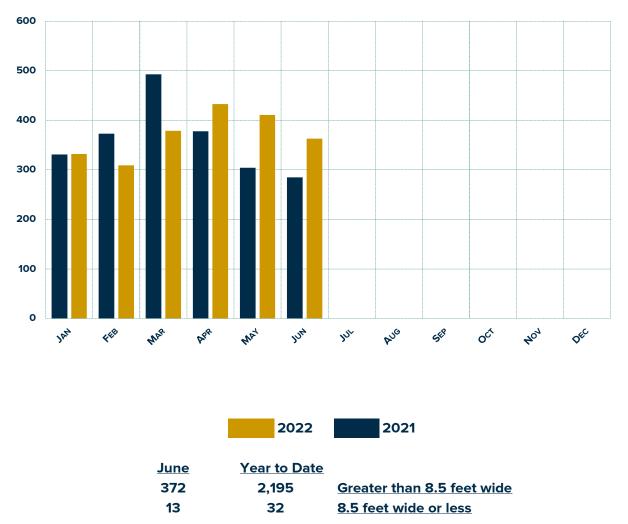

|
| All Motorhomes                | 5,017  | 4,951     | -1.3%     | 29,148   | 30,543  | <b>4.8</b> % |
| Total RV Shipments            | 50,706 | 44,793    | -11.7%    | 300,267  | 323,831 | 7.8%         |

70,000 60,000 50,000 40,000 30,000 20,000 10,000 0 AUS Dec 4eb Mat Jan API May Jun 404 Jul . Ser oč 2021 2022

#### Total Shipments Monthly vs. Last Year



## June 2022 PMRV Wholesale Shipment Summary

|                |      |      | Change    |       |       | Change       |
|----------------|------|------|-----------|-------|-------|--------------|
|                | June | June | Over      | Cum.  | Cum.  | Year         |
|                | 2021 | 2022 | Last Year | 2021  | 2022  | To Date      |
| Park Model RVs | 285  | 363  | 27.4%     | 2,164 | 2,227 | <b>2.9</b> % |



### **Total Monthly Shipments vs. Last Year**

\* Year to date numbers can differ from reported numbers.

\*\* Canadian shipments removed from monthly and year-to-date totals



# June 2022 PMRV Destination Summary

| Pacific    | 48 | <b>12.47</b> % |
|------------|----|----------------|
| Alaska     | 0  | 0.00%          |
| California | 19 | 4.94%          |
| Hawaii     | 0  | 0.00%          |
| Oregon     | 11 | 2.86%          |
| Washington | 18 | 4.68%          |

| Mountain   | 61 | 15.84% |
|------------|----|--------|
| Arizona    | 38 | 9.87%  |
| Colorado   | 8  | 2.08%  |
| Idaho      | 12 | 3.12%  |
| Montana    | 0  | 0.00%  |
| Nevada     | 0  | 0.00%  |
| New Mexico | 3  | 0.78%  |
| Utah       | 0  | 0.00%  |
| Wyoming    | 0  | 0.00%  |

| W. No. Central | 38 | <b>9.87