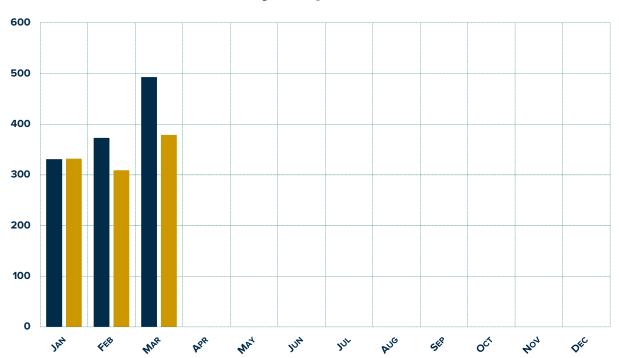

### **March 2022 PMRV Wholesale Shipment Summary**

|                | Change |       |           | Change |       |         |
|----------------|--------|-------|-----------|--------|-------|---------|
|                | March  | March | Over      | Cum.   | Cum.  | Year    |
|                | 2021   | 2022  | Last Year | 2021   | 2022  | To Date |
| Park Model RVs | 493    | 379   | -23.1%    | 1,197  | 1,020 | -14.8%  |

### **Total Monthly Shipments vs. Last Year**

<sup>\*</sup> Year to date numbers can differ from reported numbers.

<sup>\*\*</sup> Canadian shipments removed from monthly and year-to-date totals