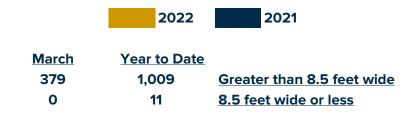

### **March 2022 PMRV Wholesale Shipment Summary**

|                | Change |       |           | Change |       |         |
|----------------|--------|-------|-----------|--------|-------|---------|
|                | March  | March | Over      | Cum.   | Cum.  | Year    |
|                | 2021   | 2022  | Last Year | 2021   | 2022  | To Date |
| Park Model RVs | 493    | 379   | -23.1%    | 1,197  | 1,020 | -14.8%  |

# **March 2022 PMRV Destination Summary**

Total Units = 379

| Pacific    | 38 | 9.60% |
|------------|----|-------|
| Alaska     | 0  | 0.00% |
| California | 26 | 6.57% |
| Hawaii     | 0  | 0.00% |
| Oregon     | 7  | 1.77% |
| Washington | 5  | 1.26% |