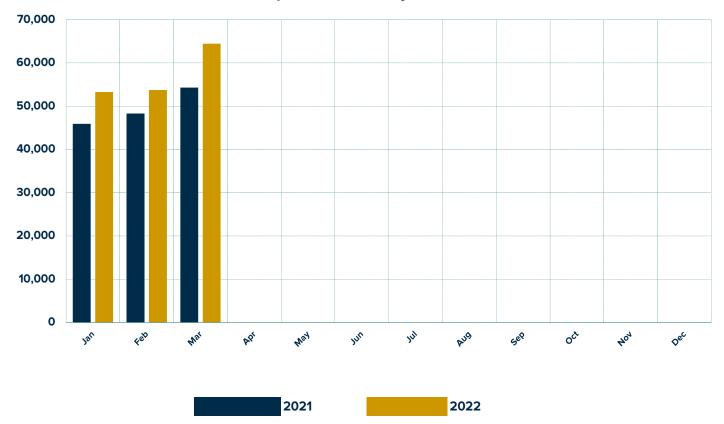

## **March 2022 RV Wholesale Shipment Summary**

|                               | Change |        |           | Change  |         |         |
|-------------------------------|--------|--------|-----------|---------|---------|---------|
|                               | MAR    | MAR    | Over      | YTD     | YTD     | Year    |
|                               | 2021   | 2022   | Last Year | 2021    | 2022    | To Date |
| Towables                      |        |        |           |         |         |         |
| Travel Trailers (ALL)         | 37,980 | 45,707 | 20.3%     | 104,494 | 122,253 | 17.0%   |
| Travel Trailers - Fifth Wheel | 10,096 | 11,803 | 16.9%     | 26,686  | 29,903  | 12.1%   |
| Folding Camping Trailers      | 849    | 867    | 2.1%      | 2,068   | 2,237   | 8.2%    |
| Truck Campers                 | 378    | 525    | 38.9%     | 951     | 1,294   | 36.1%   |
| All Towable RVs               | 49,303 | 58,902 | 19.5%     | 134,199 | 155,687 | 16.0%   |
| Motorhomes                    |        |        |           |         |         |         |
| Conventional (Type A)         | 1,386  | 1,453  | 4.8%      | 3,914   | 4,064   | 3.8%    |
| Van Campers (Type B)          | 1,121  | 1,691  | 50.8%     | 3,066   | 4,567   | 49.0%   |
| Mini (Type C)                 | 2,481  | 2,408  | -2.9%     | 7,328   | 7,148   | -2.5%   |
| All Motorhomes                | 4,988  | 5,552  | 11.3%     | 14,308  | 15,779  | 10.3%   |
| Total RV Shipments            | 54,291 | 64,454 | 18.7%     | 148,507 | 171,466 | 15.5%   |

#### **Total Shipments Monthly vs. Last Year**