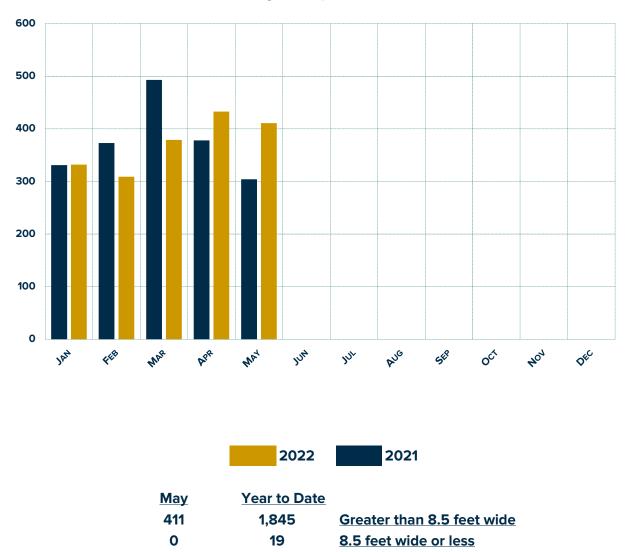

### May 2022 PMRV Wholesale Shipment Summary

|                | Change |      |           | Change |       |         |
|----------------|--------|------|-----------|--------|-------|---------|
|                | May    | May  | Over      | Cum.   | Cum.  | Year    |
|                | 2021   | 2022 | Last Year | 2021   | 2022  | To Date |
| Park Model RVs | 304    | 411  | 35.2%     | 1,879  | 1,864 | -0.8%   |

#### Total Units = 411

| W. So. Central | 73 | <b>16.67</b> % |
|----------------|----|----------------|
| Arkansas       | 2  | 0.46%          |
| Louisiana      | 0  | 0.00%          |
| Oklahoma       | 5  | 1.14%          |
| Texas          | 66 | 15.07%         |