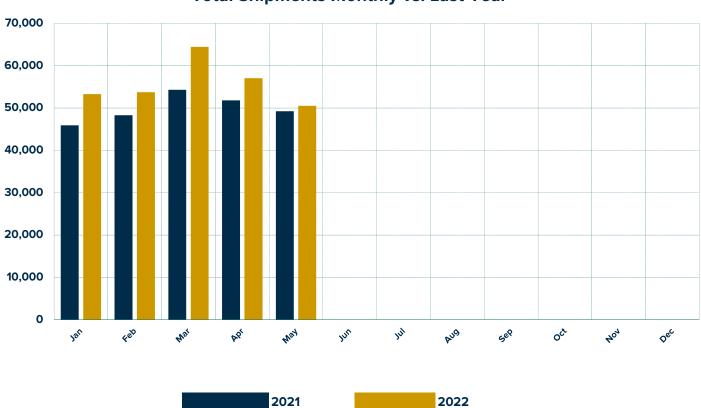

# May 2022 RV Wholesale Shipment Summary

|                               | Change  |        |           |         | Change  |         |
|-------------------------------|---------|--------|-----------|---------|---------|---------|
|                               | MAY MAY |        | Over YTD  | YTD     | Year    |         |
|                               | 2021    | 2022   | Last Year | 2021    | 2022    | To Date |
| Towables                      |         |        |           |         |         |         |
| Travel Trailers (ALL)         | 33,520  | 35,213 | 5.1%      | 174,123 | 197,901 | 13.7%   |
| Travel Trailers - Fifth Wheel | 9,926   | 9,065  | -8.7%     | 46,209  | 49,483  | 7.1%    |
| Folding Camping Trailers      | 624     | 804    | 28.8%     | 3,340   | 3,797   | 13.7%   |
| Truck Campers                 | 401     | 526    | 31.2%     | 1,758   | 2,265   | 28.8%   |
| All Towable RVs               | 44,471  | 45,608 | 2.6%      | 225,430 | 253,446 | 12.4%   |
| Motorhomes                    |         |        |           |         |         |         |
| Conventional (Type A)         | 1,256   | 1,422  | 13.2%     | 6,554   | 6,928   | 5.7%    |
| Van Campers (Type B)          | 989     | 1,677  | 69.6%     | 5,122   | 7,687   | 50.1%   |
| Mini (Type C)                 | 2,525   | 1,822  | -27.8%    | 12,455  | 10,977  | -11.9%  |
| All Motorhomes                | 4,770   | 4,921  | 3.2%      | 24,131  | 25,592  | 6.1%    |
| Total RV Shipments            | 49,241  | 50,529 | 2.6%      | 249,561 | 279,038 | 11.8%   |

Total Shipments Monthly vs. Last Year

# **Total Monthly Shipments vs. Last Year**

\* Year to date numbers can differ from reported numbers.

\*\* Canadian shipments removed from monthly and year-to-date totals