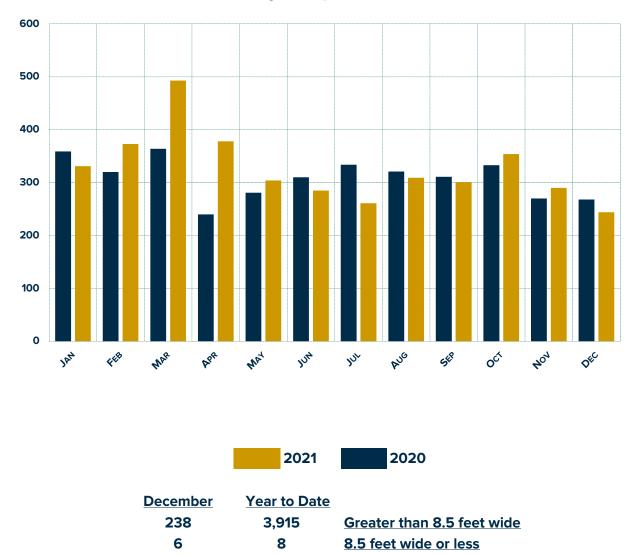

# **December 2021 PMRV Wholesale Shipment Summary**

|                |                  |                  | Change            |              |              | Change          |
|----------------|------------------|------------------|-------------------|--------------|--------------|-----------------|
|                | December<br>2020 | December<br>2021 | Over<br>Last Year | Cum.<br>2020 | Cum.<br>2021 | Year<br>To Date |
| Park Model RVs | 268              | 244              | -9.0%             | 3,711        | 3,923        | 5.7%            |

## **Total Monthly Shipments vs. Last Year**

\* Year to date numbers can differ from reported numbers.

\*\* Canadian shipments removed from monthly and year-to-date totals