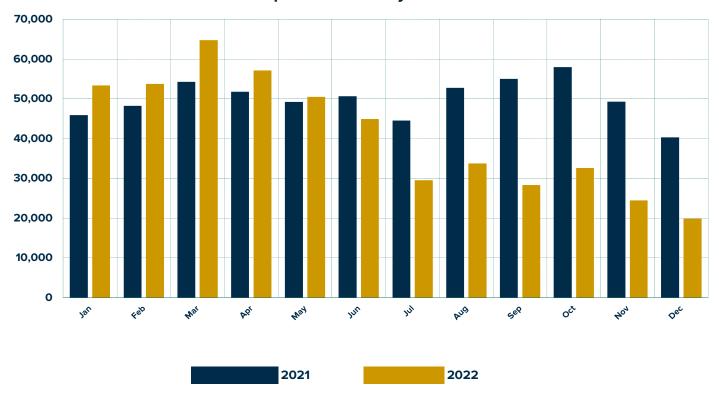

#### **Total Shipments Monthly vs. Last Year**

# **December 2022 RV Wholesale Shipment Summary**

|                               |        |        | Change    |         |         | Change  |
|-------------------------------|--------|--------|-----------|---------|---------|---------|
|                               | DEC    | DEC    | Over      | YTD     | YTD     | Year    |
|                               | 2021   | 2022   | Last Year | 2021    | 2022    | To Date |
| Towables                      |        |        |           |         |         |         |
| Travel Trailers (ALL)         | 28,550 | 12,958 | -54.6%    | 423,775 | 336,712 | -20.5%  |
| Travel Trailers - Fifth Wheel | 7,213  | 3,145  | -56.4%    | 107,566 | 84,965  | -21.0%  |
| Folding Camping Trailers      | 652    | 355    | -45.6%    | 7,885   | 7,611   | -3.5%   |
| Truck Campers                 | 493    | 313    | -36.5%    | 4,802   | 5,570   | 16.0%   |
| All Towable RVs               | 36,908 | 16,771 | -54.6%    | 544,028 | 434,858 | -20.1%  |
| Motorhomes                    |        |        |           |         |         |         |
| Conventional (Type A)         | 901    | 822    | -8.8%     | 15,350  | 15,115  | -1.5%   |
| Van Campers (Type B)          | 912    | 768    | -15.8%    | 13,827  | 17,026  | 23.1%   |
| Mini (Type C)                 | 1,626  | 1,546  | -4.9%     | 27,035  | 26,269  | -2.8%   |
| All Motorhomes                | 3,439  | 3,136  | -8.8%     | 56,212  | 58,410  | 3.9%    |
| Total RV Shipments            | 40,347 | 19,907 | -50.7%    | 600,240 | 493,268 | -17.8%  |