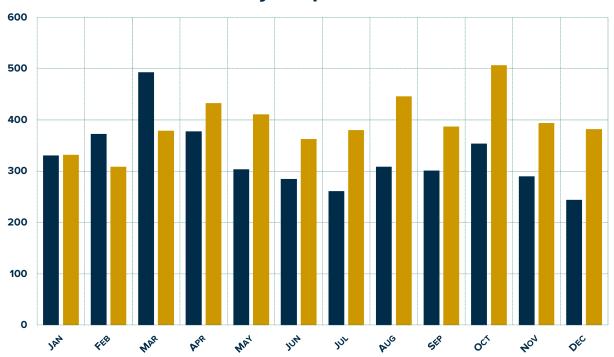

## **Total Monthly Shipments vs. Last Year**

<sup>\*</sup> Year to date numbers can differ from reported numbers.

<sup>\*\*</sup> Canadian shipments removed from monthly and year-to-date totals

### **December 2022 PMRV Wholesale Shipment Summary**

|                | Change   |          |           | Change |       |         |
|----------------|----------|----------|-----------|--------|-------|---------|
|                | December | December | Over      | Cum.   | Cum.  | Year    |
|                | 2021     | 2022     | Last Year | 2021   | 2022  | To Date |
| Park Model RVs | 244      | 382      | 56.6%     | 3,923  | 4,723 | 20.4%   |