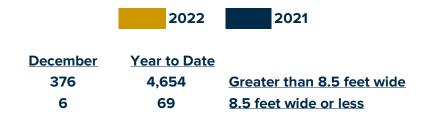

# **December 2022 PMRV Destination Summary**

#### Total Units = 382

| Pacific    | 49 | 12.04% |
|------------|----|--------|
| Alaska     | 1  | 0.25%  |
| California | 21 | 5.16%  |
| Hawaii     | 0  | 0.00%  |
| Oregon     | 16 | 3.93%  |
| Washington | 11 | 2.70%  |