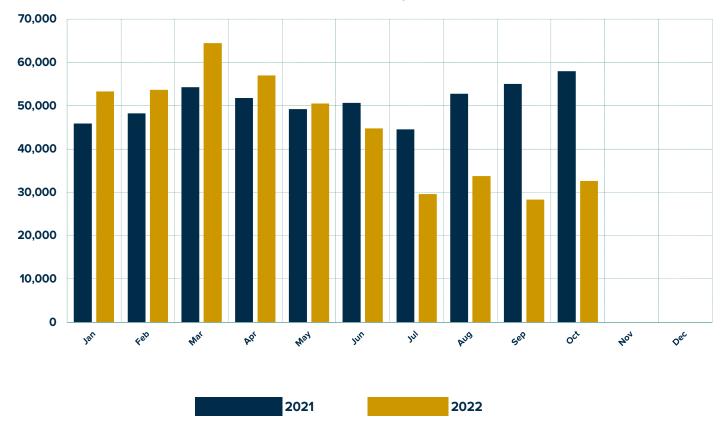

### **Total Shipments Monthly vs. Last Year**

# **October 2022 RV Wholesale Shipment Summary**

|                               | Change |        |           | Change  |         |         |
|-------------------------------|--------|--------|-----------|---------|---------|---------|
|                               | ОСТ    | ОСТ    | Over      | YTD     | YTD     | Year    |
|                               | 2021   | 2022   | Last Year | 2021    | 2022    | To Date |
| Towables                      |        |        |           |         |         |         |
| Travel Trailers (ALL)         | 40,317 | 21,036 | -47.8%    | 360,041 | 307,717 | -14.5%  |
| Travel Trailers - Fifth Wheel | 11,340 | 5,247  | -53.7%    | 92,577  | 77,816  | -15.9%  |
| Folding Camping Trailers      | 733    | 590    | -19.5%    | 6,588   | 6,901   | 4.8%    |
| Truck Campers                 | 466    | 456    | -2.1%     | 3,865   | 4,667   | 20.8%   |
| All Towable RVs               | 52,856 | 27,329 | -48.3%    | 463,071 | 397,101 | -14.2%  |
| Motorhomes                    |        |        |           |         |         |         |
| Conventional (Type A)         | 1,443  | 1,235  | -14.4%    | 13,128  | 13,192  | 0.5%    |
| Van Campers (Type B)          | 1,320  | 1,466  | 11.1%     | 11,240  | 15,025  | 33.7%   |
| Mini (Type C)                 | 2,352  | 2,622  | 11.5%     | 23,169  | 22,928  | -1.0%   |
| All Motorhomes                | 5,115  | 5,323  | 4.1%      | 47,537  | 51,145  | 7.6%    |
| Total RV Shipments            | 57,971 | 32,652 | -43.7%    | 510,608 | 448,246 | -12.2%  |