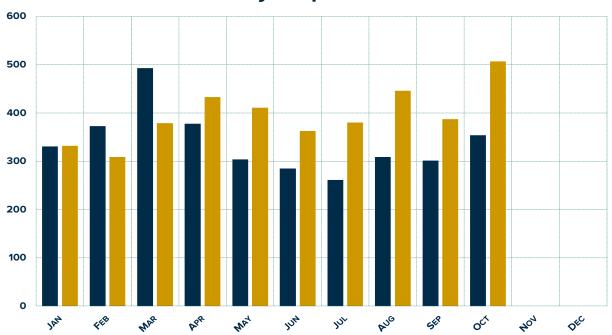

## **Total Monthly Shipments vs. Last Year**

<sup>\*</sup> Year to date numbers can differ from reported numbers.

<sup>\*\*</sup> Canadian shipments removed from monthly and year-to-date totals

## **October 2022 PMRV Wholesale Shipment Summary**

|                | Change  |         |           | Change |       |         |
|----------------|---------|---------|-----------|--------|-------|---------|
|                | October | October | Over      | Cum.   | Cum.  | Year    |
|                | 2021    | 2022    | Last Year | 2021   | 2022  | To Date |
| Park Model RVs | 354     | 507     | 43.2%     | 3,389  | 3,947 | 16.5%   |