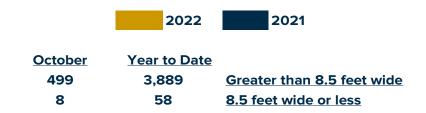

## **October 2022 PMRV Wholesale Shipment Summary**

|                | Change  |         |           | Change |       |         |
|----------------|---------|---------|-----------|--------|-------|---------|
|                | October | October | Over      | Cum.   | Cum.  | Year    |
|                | 2021    | 2022    | Last Year | 2021   | 2022  | To Date |
| Park Model RVs | 354     | 507     | 43.2%     | 3,389  | 3,947 | 16.5%   |

# **October 2022 PMRV Destination Summary**

Total Units = 507

| Pacific    | 81 | <b>15.17</b> % |
|------------|----|----------------|
| Alaska     | 0  | 0.00%          |
| California | 30 | 5.62%          |
| Hawaii     | 0  | 0.00%          |
| Oregon     | 24 | 4.49%          |
| Washington | 27 | 5.06%          |