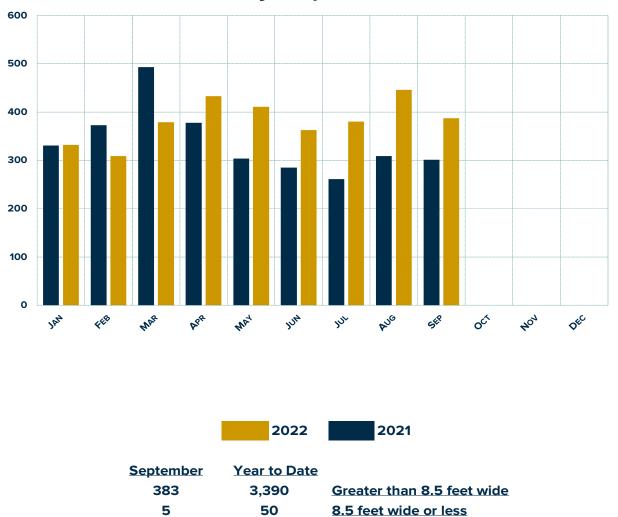

## September 2022 PMRV Wholesale Shipment Summary

|                |           |           | Change    |       |       | Change  |
|----------------|-----------|-----------|-----------|-------|-------|---------|
|                | September | September | Over      | Cum.  | Cum.  | Year    |
|                | 2021      | 2022      | Last Year | 2021  | 2022  | To Date |
| Park Model RVs | 301       | 387       | 28.6%     | 3,035 | 3,440 | 13.3%   |

**Total Monthly Shipments vs. Last Year** 

\* Year to date numbers can differ from reported numbers.

\*\* Canadian shipments removed from monthly and year-to-date totals