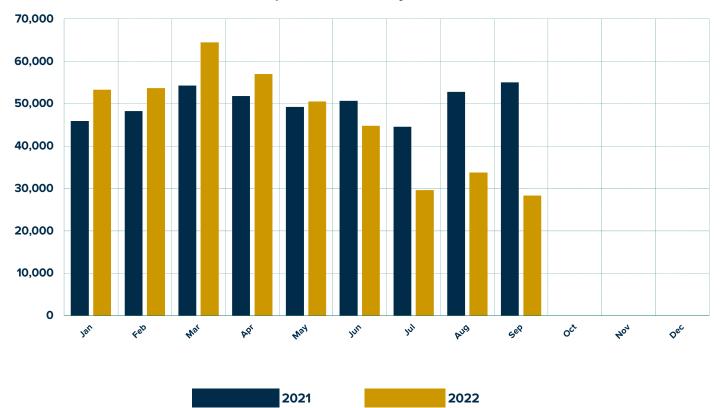

Total Shipments Monthly vs. Last Year

## September 2022 RV Wholesale Shipment Summary

|                               | Change |        |               | Change  |         |               |
|-------------------------------|--------|--------|---------------|---------|---------|---------------|
|                               | SEP    | SEP    | Over          | YTD     | YTD     | Year          |
|                               | 2021   | 2022   | Last Year     | 2021    | 2022    | To Date       |
| Towables                      |        |        |               |         |         |               |
| Travel Trailers (ALL)         | 40,254 | 17,599 | -56.3%        | 319,724 | 286,681 | -10.3%        |
| Travel Trailers - Fifth Wheel | 9,405  | 4,528  | -51.9%        | 81,237  | 72,569  | -10.7%        |
| Folding Camping Trailers      | 642    | 514    | -19.9%        | 5,855   | 6,311   | 7.8%          |
| Truck Campers                 | 395    | 462    | 17.0%         | 3,399   | 4,211   | 23.9%         |
| All Towable RVs               | 50,696 | 23,103 | -54.4%        | 410,215 | 369,772 | <b>-9.9</b> % |
| Motorhomes                    |        |        |               |         |         |               |
| Conventional (Type A)         | 1,257  | 1,212  | -3.6%         | 11,685  | 11,957  | 2.3%          |
| Van Campers (Type B)          | 1,245  | 1,371  | 10.1%         | 9,920   | 13,559  | 36.7%         |
| Mini (Type C)                 | 1,816  | 2,647  | 45.8%         | 20,817  | 20,306  | -2.5%         |
| All Motorhomes                | 4,318  | 5,230  | <b>21.1</b> % | 42,422  | 45,822  | 8.0%          |
| Total RV Shipments            | 55,014 | 28,333 | -48.5%        | 452,637 | 415,594 | -8.2%         |