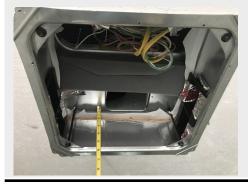

#### Remove air conditioning ceiling assembly.

Remove all components unit you have full access to the plenum area.

### Measure the plenum depth

With Mounting Bracket attached . 5 1/8 Plus or minus 1/8
Without mounting bracket attached – 5 5/8 Plus or minus 1/8