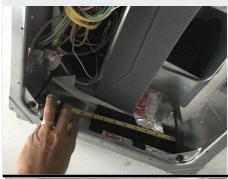

#### Check ducting dimensions.

Ducting size—should measure 1-1/2" x 7-1/2" for optimal performance.

**Vertical location of the ductwork** 

(From bottom of AC to top of ducting)

With Mounting Bracket attached 2 3/8 Plus or minus 1/8

Without Mounting Bracket attached 2 5/8 Plus or minus 1/8