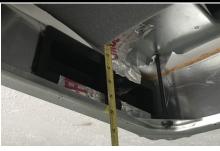

### Measure the plenum depth

With Mounting Bracket attached . 5 1/8 Plus or minus 1/8
Without mounting bracket attached – 5 5/8 Plus or minus 1/8