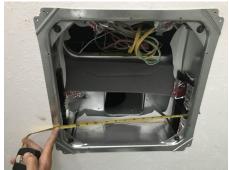

# WILL THIS FIT MY UNIT?



# INSTRUCTIONS FOR DETERMINING PRODUCT COMPATABILITY ON COLEMAN



#### Remove air conditioning ceiling assembly.

Remove all components unit you have full access to the plenum area.



### Measure the plenum depth

With Mounting Bracket attached . 5 1/8 Plus or minus 1/8
Without mounting bracket attached – 5 5/8 Plus or minus 1/8



## Verify the plenum width.

Standard 14" (13-3/4" minimum requirement).



#### Check ducting dimensions.

Ducting size—should measure 1-1/2" x 7-1/2" for optimal performance.



**Vertical location of the ductwork** 

(From bottom of AC to top of ducting)

With Mounting Bracket attached 2 3/8 Plus or minus 1/8

Without Mounting Bracket attached 2 5/8 Plus or minus 1/8